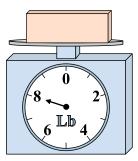

14 0 2

12 0 4

10 8 6

If you have 7 blocks that are the same weight, how many ounces total do the blocks weigh? 5)

If you have 8 blocks that are the same weight, how many pounds total do the blocks weigh? 6)

If the block shown were 6 ounces lighter, how much would it weigh?

7)

If the block shown were 8 pounds heavier, how much would it weigh?

8)

What is the weight (in ounces) of the block?

9)

If the block shown were 9 pounds heavier, how much would it weigh?