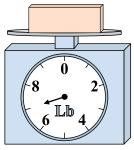

9. \_\_\_\_\_

4)

If the block shown were 9 ounces heavier, how much would it weigh?

5)

What is the weight (in pounds) of the block?

6)

If the block shown were 6 ounces heavier, how much would it weigh?

7)

If the block shown were 6 pounds lighter, how much would it weigh?

8)

What is the weight (in ounces) of the block?

9)

If the block shown were 2 pounds lighter, how much would it weigh?

2)

If you have 5 blocks that are the same weight, how many ounces total do the blocks weigh? 3)

If you have 10 blocks that are the same weight, how many pounds total do the blocks weigh? Answers

1. 4 lb

2. **30 oz** 

3. **90 lb** 

13 oz

5. **5 lb** 

8 **oz** 

7. **2 lb** 