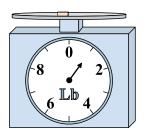

1)

If the block shown were 9 pounds heavier, how much would it weigh?

2)

What is the weight (in ounces) of the block?

3)

If the block shown were 7 pounds lighter, how much would it weigh?

**Answers** 

1.

3.

4. \_\_\_\_\_

5. \_\_\_\_\_

6.

7. \_\_\_\_\_

8.

9. \_\_\_\_\_

4)

2)

What is the weight (in ounces) of the block?

3)

If the block shown were 7 pounds lighter, how much would it weigh?

**Answers** 

1. **15 lb** 

2. **12 oz** 

3. **2 lb** 