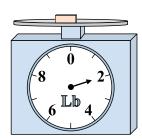

9. \_\_\_\_\_

4)

If the block shown were 9 ounces heavier, how much would it weigh?

5)

What is the weight (in pounds) of the block?

6)

If the block shown were 6 ounces heavier, how much would it weigh?

7)

If the block shown were 6 pounds lighter, how much would it weigh?

8)

What is the weight (in ounces) of the block?

9)

If the block shown were 2 pounds lighter, how much would it weigh?

2)

If you have 5 blocks that are the same weight, how many ounces total do the blocks weigh? 3)

If you have 10 blocks that are the same weight, how many pounds total do the blocks weigh? Answers

1. 4 lb

2. **30 oz** 

3. **90 lb** 

13 oz

5. **5 lb** 

8 **oz** 

7. **2 lb** 