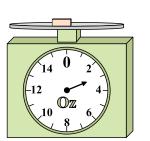

14 0 2

12 0 4

10 8 6

If you have 7 blocks that are the same weight, how many ounces total do the blocks weigh? 5)

If you have 8 blocks that are the same weight, how many pounds total do the blocks weigh? 6)

If the block shown were 6 ounces lighter, how much would it weigh?

7)

If the block shown were 8 pounds heavier, how much would it weigh?

8)

What is the weight (in ounces) of the block?

9)

If the block shown were 9 pounds heavier, how much would it weigh?