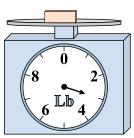

If the block shown were 6 ounces lighter, how much would it weigh?

7)

If the block shown were 8 pounds heavier, how much would it weigh?

8)

What is the weight (in ounces) of the block?

9)

If the block shown were 9 pounds heavier, how much would it weigh?

2)

What is the weight (in ounces) of the block?

3)

If the block shown were 7 pounds lighter, how much would it weigh?

**Answers** 

1. **15 lb** 

2. **12 oz** 

3. **2 lb** 