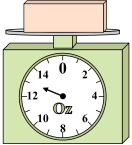

If you have 8 blocks that are the same weight, how many pounds total do the blocks weigh?

6)

If the block shown were 6 ounces lighter, how much would it weigh?

7)

If the block shown were 8 pounds heavier, how much would it weigh?

8)

What is the weight (in ounces) of the block?

9)

What is the weight (in pounds) of the block?

1)

If the block shown were 2 pounds lighter, how much would it weigh?

2)

If you have 5 blocks that are the same weight, how many ounces total do the blocks weigh? 3)

If you have 10 blocks that are the same weight, how many pounds total do the blocks weigh? Answers

1.

3.

. \_\_\_\_\_

5. \_\_\_\_\_

6.

7. \_\_\_\_\_

8.

9. \_\_\_\_\_

4)

If the block shown were 9 ounces heavier, how much would it weigh?

5)

What is the weight (in pounds) of the block?

6)

If the block shown were 6 ounces heavier, how much would it weigh?

7)

If the block shown were 6 pounds lighter, how much would it weigh?

8)

What is the weight (in ounces) of the block?

9)

If the block shown were 2 pounds lighter, how much would it weigh?

2)

If you have 5 blocks that are the same weight, how many ounces total do the blocks weigh? 3)

If you have 10 blocks that are the same weight, how many pounds total do the blocks weigh? Answers

1. 4 lb

2. **30 oz** 

3. **90 lb** 

13 oz

5. **5 lb** 

8 **oz** 

7. **2 lb** 