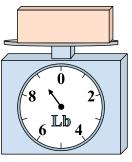

1)

If the block shown were 9 pounds heavier, how much would it weigh?

2)

What is the weight (in ounces) of the block?

3)

If the block shown were 7 pounds lighter, how much would it weigh?

**Answers** 

1.

3.

4. \_\_\_\_\_

5. \_\_\_\_\_

6.

7. \_\_\_\_\_

8.

9. \_\_\_\_\_

4)