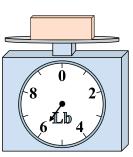

1)

If the block shown were 9 pounds heavier, how much would it weigh?

2)

What is the weight (in ounces) of the block?

3)

If the block shown were 7 pounds lighter, how much would it weigh?

**Answers** 

1.

3.

4. \_\_\_\_\_

5. \_\_\_\_\_

6.

7. \_\_\_\_\_

8.

9. \_\_\_\_\_

4)