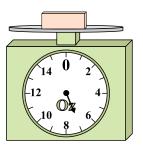

1)

If the block shown were 9 pounds heavier, how much would it weigh?

2)

What is the weight (in ounces) of the block?

3)

If the block shown were 7 pounds lighter, how much would it weigh?

**Answers** 

1.

3.

4. \_\_\_\_\_

5. \_\_\_\_\_

6.

7. \_\_\_\_\_

8.

9. \_\_\_\_\_

4)