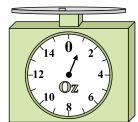

1)

If the block shown were 9 pounds heavier, how much would it weigh?

2)

What is the weight (in ounces) of the block?

3)

If the block shown were 7 pounds lighter, how much would it weigh?

**Answers** 

1.

3.

4. \_\_\_\_\_

5. \_\_\_\_\_

6.

7. \_\_\_\_\_

8.

9. \_\_\_\_\_

4)