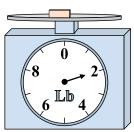

If you have 8 blocks that are the same weight, how many pounds total do the blocks weigh?

6)

If the block shown were 6 ounces lighter, how much would it weigh?

7)

If the block shown were 8 pounds heavier, how much would it weigh?

8)

What is the weight (in ounces) of the block?

9)

What is the weight (in pounds) of the block?

1)

If the block shown were 2 pounds lighter, how much would it weigh?

2)

If you have 5 blocks that are the same weight, how many ounces total do the blocks weigh? 3)