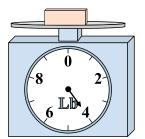

2)

What is the weight (in ounces) of the block?

3)

If the block shown were 7 pounds lighter, how much would it weigh?

**Answers** 

1. **15 lb** 

2. **12 oz** 

3. **2 lb** 

4. **91 oz** 

56 lb

6. **5 0Z** 

7. **14 lb** 

8. **4 oz** 

9. **6 lb** 

If you have 7 blocks that are the same weight, how many ounces total do the blocks weigh?

5)

If you have 8 blocks that are the same weight, how many pounds total do the blocks weigh?

6)

If the block shown were 6 ounces lighter, how much would it weigh?

7)

If the block shown were 8 pounds heavier, how much would it weigh?