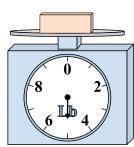

8 **0Z** 

9. **18 lb** 

4)

If the block shown were 9 ounces heavier, how much would it weigh?

5)

What is the weight (in pounds) of the block?

**6**)

If the block shown were 6 ounces heavier, how much would it weigh?

7)

If the block shown were 6 pounds lighter, how much would it weigh?

8)

What is the weight (in ounces) of the block?

9)

1)

If you have 6 blocks that are the same weight, how many pounds total do the blocks weigh? 2)

If the block shown were 5 ounces lighter, how much would it weigh?

3)

If the block shown were 4 pounds heavier, how much would it weigh?

Answers

1. \_\_\_\_\_

3.

4. \_\_\_\_\_

5. \_\_\_\_\_

6.

7. \_\_\_\_\_

8. \_\_\_\_\_

9. \_\_\_\_\_

4)

If the block shown were 10 ounces heavier, how much would it weigh?

5)

What is the weight (in pounds) of the block?

**6**)

What is the weight (in ounces) of the block?

7)

If the block shown were 3 pounds lighter, how much would it weigh?

8)

If the block shown were 2 ounces heavier, how much would it weigh?

9)

1)

If you have 6 blocks that are the same weight, how many pounds total do the blocks weigh? 2)

If the block shown were 5 ounces lighter, how much would it weigh?

3)

If the block shown were 4 pounds heavier, how much would it weigh?

Answers

1. **48 lb** 

2. **3 oz** 

3. **10 lb** 

17 oz

5. 1 lb

6. **2 oz** 

7. **3 lb** 