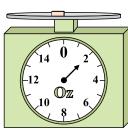

8 **0Z** 

9. **18 lb** 

4)

If the block shown were 9 ounces heavier, how much would it weigh?

5)

What is the weight (in pounds) of the block?

**6**)

If the block shown were 6 ounces heavier, how much would it weigh?

7)

If the block shown were 6 pounds lighter, how much would it weigh?

8)

What is the weight (in ounces) of the block?

9)

1)

If you have 6 blocks that are the same weight, how many pounds total do the blocks weigh? 2)