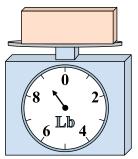

If the block shown were 6 ounces lighter, how much would it weigh?

7)

If the block shown were 8 pounds heavier, how much would it weigh?

8)

What is the weight (in ounces) of the block?

9)

If the block shown were 9 pounds heavier, how much would it weigh?

2)

What is the weight (in ounces) of the block?

3)

If the block shown were 7 pounds lighter, how much would it weigh?

**Answers** 

1. **15 lb** 

2. **12 oz** 

3. **2 lb** 

4. **91 oz** 

56 lb

6. **5 0Z** 

7. **14 lb** 

8. **4 oz** 

9. **6 lb** 

If you have 7 blocks that are the same weight, how many ounces total do the blocks weigh?

5)

If you have 8 blocks that are the same weight, how many pounds total do the blocks weigh?

6)

If the block shown were 6 ounces lighter, how much would it weigh?

7)

If the block shown were 8 pounds heavier, how much would it weigh?