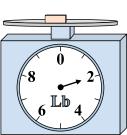

1)

If the block shown were 9 pounds heavier, how much would it weigh?

2)

What is the weight (in ounces) of the block?

3)

If the block shown were 7 pounds lighter, how much would it weigh?

**Answers** 

1.

3.

4. \_\_\_\_\_

5. \_\_\_\_\_

6.

7. \_\_\_\_\_

8.

9. \_\_\_\_\_

4)