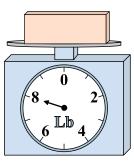

If the block shown were 6 ounces lighter, how much would it weigh?

7)

If the block shown were 8 pounds heavier, how much would it weigh?

8)

What is the weight (in ounces) of the block?

9)

If the block shown were 9 pounds heavier, how much would it weigh?