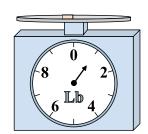

1)

If the block shown were 9 pounds heavier, how much would it weigh?

2)

What is the weight (in ounces) of the block?

3)

If the block shown were 7 pounds lighter, how much would it weigh?

**Answers** 

1.

3.

4. \_\_\_\_\_

5. \_\_\_\_\_

6.

7. \_\_\_\_\_

8.

9. \_\_\_\_\_

4)