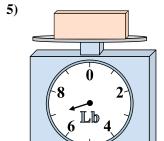

9. \_\_\_\_\_

4)

If the block shown were 9 ounces heavier, how much would it weigh?

5)

What is the weight (in pounds) of the block?

6)

If the block shown were 6 ounces heavier, how much would it weigh?

7)

If the block shown were 6 pounds lighter, how much would it weigh?

8)

What is the weight (in ounces) of the block?

9)

If the block shown were 2 pounds lighter, how much would it weigh?

2)

If you have 5 blocks that are the same weight, how many ounces total do the blocks weigh? 3)

If you have 10 blocks that are the same weight, how many pounds total do the blocks weigh? Answers

1. 4 lb

2. **30 oz** 

3. **90 lb** 

13 oz

5. **5 lb** 

8 **oz** 

7. **2 lb** 

8 **0Z** 

9. **18 lb** 

4)

If the block shown were 9 ounces heavier, how much would it weigh?

5)

What is the weight (in pounds) of the block?

**6**)

If the block shown were 6 ounces heavier, how much would it weigh?