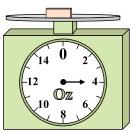

1)

If the block shown were 9 pounds heavier, how much would it weigh?

2)

What is the weight (in ounces) of the block?

3)

If the block shown were 7 pounds lighter, how much would it weigh?

**Answers** 

1.

3.

4. \_\_\_\_\_

5. \_\_\_\_\_

6.

7. \_\_\_\_\_

8.

9. \_\_\_\_\_

4)

2)

What is the weight (in ounces) of the block?

3)

If the block shown were 7 pounds lighter, how much would it weigh?

**Answers** 

1. **15 lb** 

2. **12 oz** 

3. **2 lb** 