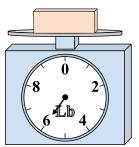

If the block shown were 6 ounces lighter, how much would it weigh?

7)

If the block shown were 8 pounds heavier, how much would it weigh?

8)

What is the weight (in ounces) of the block?

9)

If the block shown were 9 pounds heavier, how much would it weigh?

2)

What is the weight (in ounces) of the block?

3)

If the block shown were 7 pounds lighter, how much would it weigh?

**Answers** 

1. **15 lb** 

2. **12 oz** 

3. **2 lb** 

4. **91 oz** 

56 lb

6. **5 0Z** 

7. **14 lb** 

8. **4 oz** 

9. **6 lb** 

If you have 7 blocks that are the same weight, how many ounces total do the blocks weigh?

5)