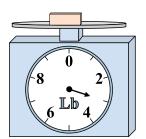

If the block shown were 6 ounces lighter, how much would it weigh?

7)

If the block shown were 8 pounds heavier, how much would it weigh?

8)

What is the weight (in ounces) of the block?

9)

If the block shown were 9 pounds heavier, how much would it weigh?

4. **91 oz** 

56 lb

6. **5 0Z** 

7. **14 lb** 

8. **4 oz** 

9. **6 lb** 

If you have 7 blocks that are the same weight, how many ounces total do the blocks weigh?

5)