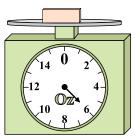

14 0 2

12 0 4

10 8 6

If you have 7 blocks that are the same weight, how many ounces total do the blocks weigh? 5)

If you have 8 blocks that are the same weight, how many pounds total do the blocks weigh? 6)

If the block shown were 6 ounces lighter, how much would it weigh?

7)

If the block shown were 8 pounds heavier, how much would it weigh?

8)

What is the weight (in ounces) of the block?

9)

If the block shown were 9 pounds heavier, how much would it weigh?