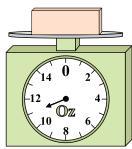

1)

If the block shown were 9 pounds heavier, how much would it weigh?

2)

What is the weight (in ounces) of the block?

3)

If the block shown were 7 pounds lighter, how much would it weigh?

**Answers** 

1.

3.

4. \_\_\_\_\_

5. \_\_\_\_\_

6.

7. \_\_\_\_\_

8.

9. \_\_\_\_\_

4)

2)

What is the weight (in ounces) of the block?

3)

If the block shown were 7 pounds lighter, how much would it weigh?

**Answers** 

1. **15 lb** 

2. **12 oz** 

3. **2 lb** 