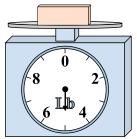

9. \_\_\_\_\_

4)

If the block shown were 9 ounces heavier, how much would it weigh?

5)

What is the weight (in pounds) of the block?

6)

If the block shown were 6 ounces heavier, how much would it weigh?

7)

If the block shown were 6 pounds lighter, how much would it weigh?

8)

What is the weight (in ounces) of the block?

9)

If the block shown were 2 pounds lighter, how much would it weigh?

2)

If you have 5 blocks that are the same weight, how many ounces total do the blocks weigh? 3)

If you have 10 blocks that are the same weight, how many pounds total do the blocks weigh? Answers

1. 4 lb

2. **30 oz** 

3. **90 lb** 

13 oz

5. **5 lb** 

8 **oz** 

7. **2 lb** 