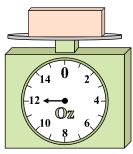

14 0 2

12 0 4

10 8 6

If you have 7 blocks that are the same weight, how many ounces total do the blocks weigh? 5)

If you have 8 blocks that are the same weight, how many pounds total do the blocks weigh? 6)

If the block shown were 6 ounces lighter, how much would it weigh?

7)

If the block shown were 8 pounds heavier, how much would it weigh?

8)

What is the weight (in ounces) of the block?

9)

If the block shown were 9 pounds heavier, how much would it weigh?