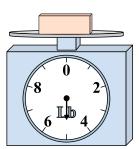

If the block shown were 6 ounces lighter, how much would it weigh?

7)

If the block shown were 8 pounds heavier, how much would it weigh?

8)

What is the weight (in ounces) of the block?

9)

If the block shown were 9 pounds heavier, how much would it weigh?

2)

What is the weight (in ounces) of the block?

3)

If the block shown were 7 pounds lighter, how much would it weigh?

**Answers** 

1. **15 lb** 

2. **12 oz** 

3. **2 lb** 

4. **91 oz** 

56 lb

6. **5 0Z** 

7. **14 lb** 

8. **4 oz** 

9. **6 lb** 

If you have 7 blocks that are the same weight, how many ounces total do the blocks weigh?

5)