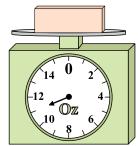

8)

What is the weight (in ounces) of the block?

9)

What is the weight (in pounds) of the block?

1)

If the block shown were 2 pounds lighter, how much would it weigh?

2)

If you have 5 blocks that are the same weight, how many ounces total do the blocks weigh? 3)

9. \_\_\_\_\_

4)

If the block shown were 9 ounces heavier, how much would it weigh?

5)

What is the weight (in pounds) of the block?

6)

If the block shown were 6 ounces heavier, how much would it weigh?

7)

If the block shown were 6 pounds lighter, how much would it weigh?

8)

What is the weight (in ounces) of the block?

9)

If the block shown were 2 pounds lighter, how much would it weigh?

2)

If you have 5 blocks that are the same weight, how many ounces total do the blocks weigh? 3)