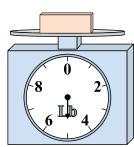

1)

If the block shown were 9 pounds heavier, how much would it weigh?

2)

What is the weight (in ounces) of the block?

3)

If the block shown were 7 pounds lighter, how much would it weigh?

**Answers** 

1.

3.

4. \_\_\_\_\_

5. \_\_\_\_\_

6.

7. \_\_\_\_\_

8.

9. \_\_\_\_\_

4)