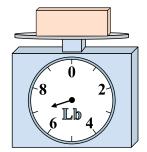

If the block shown were 6 ounces lighter, how much would it weigh?

7)

If the block shown were 8 pounds heavier, how much would it weigh?

8)

What is the weight (in ounces) of the block?

9)

If the block shown were 9 pounds heavier, how much would it weigh?

4. **91 oz** 

56 lb

6. **5 0Z** 

7. **14 lb** 

8. **4 oz** 

9. **6 lb** 

If you have 7 blocks that are the same weight, how many ounces total do the blocks weigh?

5)