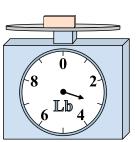

2)

What is the weight (in ounces) of the block?

3)

If the block shown were 7 pounds lighter, how much would it weigh?

**Answers** 

1. **15 lb** 

2. **12 oz** 

3. **2 lb** 

4. **91 oz** 

56 lb

6. **5 0Z** 

7. **14 lb** 

8. **4 oz** 

9. **6 lb** 

If you have 7 blocks that are the same weight, how many ounces total do the blocks weigh?

5)