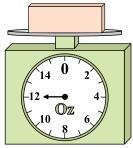

1)

If the block shown were 9 pounds heavier, how much would it weigh?

2)

What is the weight (in ounces) of the block?

3)

If the block shown were 7 pounds lighter, how much would it weigh?

**Answers** 

1.

3.

4. \_\_\_\_\_

5. \_\_\_\_\_

6.

7. \_\_\_\_\_

8.

9. \_\_\_\_\_

4)