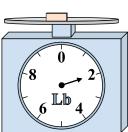

If the block shown were 6 ounces lighter, how much would it weigh?

7)

If the block shown were 8 pounds heavier, how much would it weigh?

8)

What is the weight (in ounces) of the block?

9)

If the block shown were 9 pounds heavier, how much would it weigh?

2)

What is the weight (in ounces) of the block?

3)

If the block shown were 7 pounds lighter, how much would it weigh?

**Answers** 

1. **15 lb** 

2. **12 oz** 

3. **2 lb** 

4. **91 oz** 

56 lb

6. **5 0Z** 

7. **14 lb** 

8. **4 oz** 

9. **6 lb** 

If you have 7 blocks that are the same weight, how many ounces total do the blocks weigh?

5)