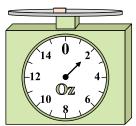

If you have 8 blocks that are the same weight, how many pounds total do the blocks weigh?

6)

If the block shown were 6 ounces lighter, how much would it weigh?

7)

If the block shown were 8 pounds heavier, how much would it weigh?

8)

What is the weight (in ounces) of the block?

9)

What is the weight (in pounds) of the block?

1)

If the block shown were 2 pounds lighter, how much would it weigh?

2)

If you have 5 blocks that are the same weight, how many ounces total do the blocks weigh? 3)