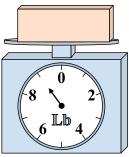

2)

What is the weight (in ounces) of the block?

3)

If the block shown were 7 pounds lighter, how much would it weigh?

**Answers** 

1. **15 lb** 

2. **12 oz** 

3. **2 lb** 

4. **91 oz** 

56 lb

6. **5 0Z** 

7. **14 lb** 

8. **4 oz** 

9. **6 lb** 

If you have 7 blocks that are the same weight, how many ounces total do the blocks weigh?

5)