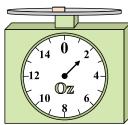

14 0 2

12 0 4

10 8 6

If you have 7 blocks that are the same weight, how many ounces total do the blocks weigh? 5)

If you have 8 blocks that are the same weight, how many pounds total do the blocks weigh? 6)

If the block shown were 6 ounces lighter, how much would it weigh?

7)

If the block shown were 8 pounds heavier, how much would it weigh?

8)

What is the weight (in ounces) of the block?

9)

If the block shown were 9 pounds heavier, how much would it weigh?