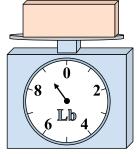

1)

If the block shown were 9 pounds heavier, how much would it weigh?

2)

What is the weight (in ounces) of the block?

3)

If the block shown were 7 pounds lighter, how much would it weigh?

**Answers** 

1.

3.

4. \_\_\_\_\_

5. \_\_\_\_\_

6.

7. \_\_\_\_\_

8.

9. \_\_\_\_\_

4)

2)

What is the weight (in ounces) of the block?

3)

If the block shown were 7 pounds lighter, how much would it weigh?

**Answers** 

1. **15 lb** 

2. **12 oz** 

3. **2 lb** 