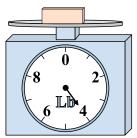

If the block shown were 6 pounds lighter, how much would it weigh?

8)

What is the weight (in ounces) of the block?

9)

If the block shown were 2 pounds lighter, how much would it weigh?

2)

If you have 5 blocks that are the same weight, how many ounces total do the blocks weigh? 3)

If you have 10 blocks that are the same weight, how many pounds total do the blocks weigh? Answers

1. 4 lb

2. **30 oz** 

3. **90 lb** 

13 oz

5. **5 lb** 

8 **oz** 

7. **2 lb** 