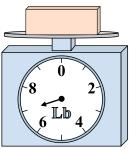

2)

What is the weight (in ounces) of the block?

3)

If the block shown were 7 pounds lighter, how much would it weigh?

**Answers** 

1. **15 lb** 

2. **12 oz** 

3. **2 lb** 

4. **91 oz** 

56 lb

6. **5 0Z** 

7. **14 lb** 

8. **4 oz** 

9. **6 lb** 

If you have 7 blocks that are the same weight, how many ounces total do the blocks weigh?

5)