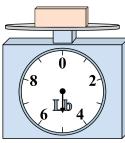

14 0 2

12 0 4

10 8 6

If you have 7 blocks that are the same weight, how many ounces total do the blocks weigh? 5)

If you have 8 blocks that are the same weight, how many pounds total do the blocks weigh? 6)

If the block shown were 6 ounces lighter, how much would it weigh?

7)

If the block shown were 8 pounds heavier, how much would it weigh?

8)

What is the weight (in ounces) of the block?

9)

If the block shown were 9 pounds heavier, how much would it weigh?