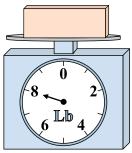

9. \_\_\_\_\_

4)

If the block shown were 9 ounces heavier, how much would it weigh?

5)

What is the weight (in pounds) of the block?

6)

If the block shown were 6 ounces heavier, how much would it weigh?

7)

If the block shown were 6 pounds lighter, how much would it weigh?

8)

What is the weight (in ounces) of the block?

9)

If the block shown were 2 pounds lighter, how much would it weigh?

2)

If you have 5 blocks that are the same weight, how many ounces total do the blocks weigh? 3)

If you have 10 blocks that are the same weight, how many pounds total do the blocks weigh? Answers

1. 4 lb

2. **30 oz** 

3. **90 lb** 

13 oz

5. **5 lb** 

8 **oz** 

7. **2 lb** 