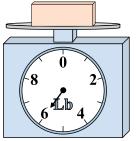

9. \_\_\_\_\_

4)

If the block shown were 9 ounces heavier, how much would it weigh?

5)

What is the weight (in pounds) of the block?

6)

If the block shown were 6 ounces heavier, how much would it weigh?

7)

If the block shown were 6 pounds lighter, how much would it weigh?

8)

What is the weight (in ounces) of the block?

9)

If the block shown were 2 pounds lighter, how much would it weigh?

2)

If you have 5 blocks that are the same weight, how many ounces total do the blocks weigh? 3)