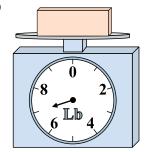

If you have 8 blocks that are the same weight, how many pounds total do the blocks weigh?

6)

If the block shown were 6 ounces lighter, how much would it weigh?

7)

If the block shown were 8 pounds heavier, how much would it weigh?

8)

What is the weight (in ounces) of the block?

9)

What is the weight (in pounds) of the block?

1)

If the block shown were 2 pounds lighter, how much would it weigh?

2)

If you have 5 blocks that are the same weight, how many ounces total do the blocks weigh? 3)