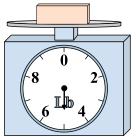

8)

What is the weight (in ounces) of the block?

9)

What is the weight (in pounds) of the block?

1)

If the block shown were 2 pounds lighter, how much would it weigh?

2)

If you have 5 blocks that are the same weight, how many ounces total do the blocks weigh? 3)

If you have 10 blocks that are the same weight, how many pounds total do the blocks weigh? Answers

1.

3.

. \_\_\_\_\_

5. \_\_\_\_\_

6.

7. \_\_\_\_\_

8.

9. \_\_\_\_\_

4)

If the block shown were 9 ounces heavier, how much would it weigh?

5)

What is the weight (in pounds) of the block?

6)

If the block shown were 6 ounces heavier, how much would it weigh?

7)

If the block shown were 6 pounds lighter, how much would it weigh?

8)

What is the weight (in ounces) of the block?

9)

If the block shown were 2 pounds lighter, how much would it weigh?

2)

If you have 5 blocks that are the same weight, how many ounces total do the blocks weigh? 3)

If you have 10 blocks that are the same weight, how many pounds total do the blocks weigh? Answers

1. 4 lb

2. **30 oz** 

3. **90 lb** 

13 oz

5. **5 lb** 

8 **oz** 

7. **2 lb** 