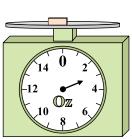

8)

What is the weight (in ounces) of the block?

9)

What is the weight (in pounds) of the block?

1)

If the block shown were 2 pounds lighter, how much would it weigh?

2)

If you have 5 blocks that are the same weight, how many ounces total do the blocks weigh? 3)

If you have 10 blocks that are the same weight, how many pounds total do the blocks weigh? Answers

1.

3.

. \_\_\_\_\_

5. \_\_\_\_\_

6.

7. \_\_\_\_\_

8.

9. \_\_\_\_\_

4)

If the block shown were 9 ounces heavier, how much would it weigh?

5)

What is the weight (in pounds) of the block?

6)

If the block shown were 6 ounces heavier, how much would it weigh?

7)

If the block shown were 6 pounds lighter, how much would it weigh?

8)

What is the weight (in ounces) of the block?

9)

If the block shown were 2 pounds lighter, how much would it weigh?

2)

If you have 5 blocks that are the same weight, how many ounces total do the blocks weigh? 3)