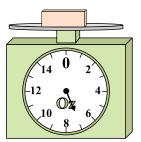

1)

If the block shown were 9 pounds heavier, how much would it weigh?

2)

What is the weight (in ounces) of the block?

3)

If the block shown were 7 pounds lighter, how much would it weigh?

**Answers** 

1.

3.

4. \_\_\_\_\_

5. \_\_\_\_\_

6.

7. \_\_\_\_\_

8.

9. \_\_\_\_\_

4)