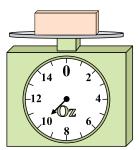

1)

If the block shown were 9 pounds heavier, how much would it weigh?

2)

What is the weight (in ounces) of the block?

3)

If the block shown were 7 pounds lighter, how much would it weigh?

**Answers** 

1.

3.

4. \_\_\_\_\_

5. \_\_\_\_\_

6.

7. \_\_\_\_\_

8.

9. \_\_\_\_\_

4)

2)

What is the weight (in ounces) of the block?

3)

If the block shown were 7 pounds lighter, how much would it weigh?

**Answers** 

1. **15 lb** 

2. **12 oz** 

3. **2 lb** 