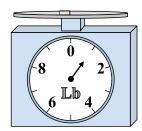

8)

What is the weight (in ounces) of the block?

9)

What is the weight (in pounds) of the block?

1)

If the block shown were 2 pounds lighter, how much would it weigh?

2)

If you have 5 blocks that are the same weight, how many ounces total do the blocks weigh? 3)

If you have 10 blocks that are the same weight, how many pounds total do the blocks weigh? Answers

1.

3.

. \_\_\_\_\_

5. \_\_\_\_\_

6.

7. \_\_\_\_\_

8.

9. \_\_\_\_\_

4)

If the block shown were 9 ounces heavier, how much would it weigh?

5)

What is the weight (in pounds) of the block?

6)

If the block shown were 6 ounces heavier, how much would it weigh?

7)