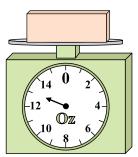

8)

What is the weight (in ounces) of the block?

9)

What is the weight (in pounds) of the block?

1)

If the block shown were 2 pounds lighter, how much would it weigh?

2)

If you have 5 blocks that are the same weight, how many ounces total do the blocks weigh? 3)

If you have 10 blocks that are the same weight, how many pounds total do the blocks weigh? Answers

1.

3.

. \_\_\_\_\_

5. \_\_\_\_\_

6.

7. \_\_\_\_\_

8.

9. \_\_\_\_\_

4)

If the block shown were 9 ounces heavier, how much would it weigh?

5)

What is the weight (in pounds) of the block?

6)

If the block shown were 6 ounces heavier, how much would it weigh?

7)

If the block shown were 6 pounds lighter, how much would it weigh?

8)

What is the weight (in ounces) of the block?

9)

If the block shown were 2 pounds lighter, how much would it weigh?

2)

If you have 5 blocks that are the same weight, how many ounces total do the blocks weigh? 3)

If you have 10 blocks that are the same weight, how many pounds total do the blocks weigh? Answers

1. 4 lb

2. **30 oz** 

3. **90 lb** 

13 oz

5. **5 lb** 

8 **oz** 

7. **2 lb** 