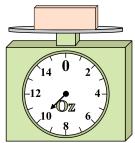

14 0 2

12 0 4

10 8 6

If you have 7 blocks that are the same weight, how many ounces total do the blocks weigh? 5)

If you have 8 blocks that are the same weight, how many pounds total do the blocks weigh? 6)

If the block shown were 6 ounces lighter, how much would it weigh?

7)

If the block shown were 8 pounds heavier, how much would it weigh?

8)

What is the weight (in ounces) of the block?

9)

If the block shown were 9 pounds heavier, how much would it weigh?