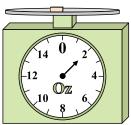

If you have 8 blocks that are the same weight, how many pounds total do the blocks weigh?

6)

If the block shown were 6 ounces lighter, how much would it weigh?

7)

If the block shown were 8 pounds heavier, how much would it weigh?

8)

What is the weight (in ounces) of the block?

9)

What is the weight (in pounds) of the block?

1)

If the block shown were 2 pounds lighter, how much would it weigh?

2)

If you have 5 blocks that are the same weight, how many ounces total do the blocks weigh? 3)

9. \_\_\_\_\_

4)

If the block shown were 9 ounces heavier, how much would it weigh?

5)

What is the weight (in pounds) of the block?

6)

If the block shown were 6 ounces heavier, how much would it weigh?

7)