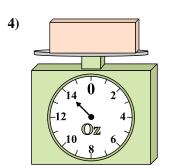

9. \_\_\_\_\_

4)

If the block shown were 9 ounces heavier, how much would it weigh?

5)

What is the weight (in pounds) of the block?

6)

If the block shown were 6 ounces heavier, how much would it weigh?

7)

If the block shown were 6 pounds lighter, how much would it weigh?

8)

What is the weight (in ounces) of the block?

9)

If the block shown were 2 pounds lighter, how much would it weigh?

2)

If you have 5 blocks that are the same weight, how many ounces total do the blocks weigh? 3)

If you have 10 blocks that are the same weight, how many pounds total do the blocks weigh? Answers

1. 4 lb

2. **30 oz** 

3. **90 lb** 

13 oz

5. **5 lb** 

8 **oz** 

7. **2 lb** 