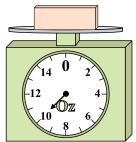

8)

What is the weight (in ounces) of the block?

9)

What is the weight (in pounds) of the block?

1)

If the block shown were 2 pounds lighter, how much would it weigh?

2)

If you have 5 blocks that are the same weight, how many ounces total do the blocks weigh? 3)

If you have 10 blocks that are the same weight, how many pounds total do the blocks weigh? Answers

1.

3.

. \_\_\_\_\_

5. \_\_\_\_\_

6.

7. \_\_\_\_\_

8.

9. \_\_\_\_\_

4)

If the block shown were 9 ounces heavier, how much would it weigh?

5)

What is the weight (in pounds) of the block?

6)

If the block shown were 6 ounces heavier, how much would it weigh?

7)