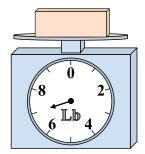

1)

If the block shown were 9 pounds heavier, how much would it weigh?

2)

What is the weight (in ounces) of the block?

3)

If the block shown were 7 pounds lighter, how much would it weigh?

**Answers** 

1.

3.

4. \_\_\_\_\_

5. \_\_\_\_\_

6.

7. \_\_\_\_\_

8.

9. \_\_\_\_\_

4)