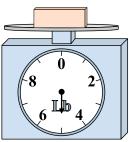

1)

If the block shown were 9 pounds heavier, how much would it weigh?

2)

What is the weight (in ounces) of the block?

3)

If the block shown were 7 pounds lighter, how much would it weigh?

**Answers** 

1.

3.

4. \_\_\_\_\_

5. \_\_\_\_\_

6.

7. \_\_\_\_\_

8.

9. \_\_\_\_\_

4)