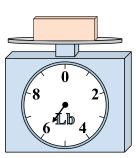

9. \_\_\_\_\_

4)

If the block shown were 9 ounces heavier, how much would it weigh?

5)

What is the weight (in pounds) of the block?

6)

If the block shown were 6 ounces heavier, how much would it weigh?

7)

If the block shown were 6 pounds lighter, how much would it weigh?

8)

What is the weight (in ounces) of the block?

9)

If the block shown were 2 pounds lighter, how much would it weigh?

2)

If you have 5 blocks that are the same weight, how many ounces total do the blocks weigh? 3)

If you have 10 blocks that are the same weight, how many pounds total do the blocks weigh? Answers

1. 4 lb

2. **30 oz** 

3. **90 lb** 

13 oz

5. **5 lb** 

8 **oz** 

7. **2 lb** 