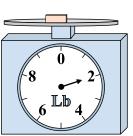

9. \_\_\_\_\_

4)

If the block shown were 9 ounces heavier, how much would it weigh?

5)

What is the weight (in pounds) of the block?

6)

If the block shown were 6 ounces heavier, how much would it weigh?

7)

If the block shown were 6 pounds lighter, how much would it weigh?

8)

What is the weight (in ounces) of the block?

9)

If the block shown were 2 pounds lighter, how much would it weigh?

2)

If you have 5 blocks that are the same weight, how many ounces total do the blocks weigh? 3)

If you have 10 blocks that are the same weight, how many pounds total do the blocks weigh? Answers

1. 4 lb

2. **30 oz** 

3. **90 lb** 

13 oz

5. **5 lb** 

8 **oz** 

7. **2 lb** 

8 **0Z** 

9. **18 lb** 

4)

If the block shown were 9 ounces heavier, how much would it weigh?

5)

What is the weight (in pounds) of the block?

**6**)

If the block shown were 6 ounces heavier, how much would it weigh?