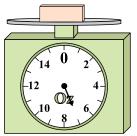

14 0 2

12 0 4

10 8 6

If you have 7 blocks that are the same weight, how many ounces total do the blocks weigh? 5)

If you have 8 blocks that are the same weight, how many pounds total do the blocks weigh? 6)

If you have 8 blocks that are the same weight, how many pounds total do the blocks weigh?

6)

If the block shown were 6 ounces lighter, how much would it weigh?

7)

If the block shown were 8 pounds heavier, how much would it weigh?

8)

What is the weight (in ounces) of the block?

9)

What is the weight (in pounds) of the block?

1)

If the block shown were 2 pounds lighter, how much would it weigh?

2)

If you have 5 blocks that are the same weight, how many ounces total do the blocks weigh? 3)