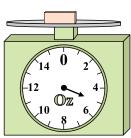

14 0 2

12 0 4

10 8 6

If you have 7 blocks that are the same weight, how many ounces total do the blocks weigh? 5)

If you have 8 blocks that are the same weight, how many pounds total do the blocks weigh? 6)

If the block shown were 6 ounces lighter, how much would it weigh?

7)

If the block shown were 8 pounds heavier, how much would it weigh?

8)

What is the weight (in ounces) of the block?

9)

If the block shown were 9 pounds heavier, how much would it weigh?