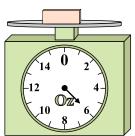

8)

What is the weight (in ounces) of the block?

9)

What is the weight (in pounds) of the block?

1)

If the block shown were 2 pounds lighter, how much would it weigh?

2)

If you have 5 blocks that are the same weight, how many ounces total do the blocks weigh? 3)

If you have 10 blocks that are the same weight, how many pounds total do the blocks weigh? Answers

1.

3.

. \_\_\_\_\_

5. \_\_\_\_\_

6.

7. \_\_\_\_\_

8.

9. \_\_\_\_\_

4)

If the block shown were 9 ounces heavier, how much would it weigh?

5)

What is the weight (in pounds) of the block?

6)

If the block shown were 6 ounces heavier, how much would it weigh?

7)