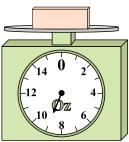

If you have 8 blocks that are the same weight, how many pounds total do the blocks weigh?

6)

If the block shown were 6 ounces lighter, how much would it weigh?

7)

If the block shown were 8 pounds heavier, how much would it weigh?

8)

What is the weight (in ounces) of the block?

9)

What is the weight (in pounds) of the block?

1)

If the block shown were 2 pounds lighter, how much would it weigh?

2)

If you have 5 blocks that are the same weight, how many ounces total do the blocks weigh? 3)