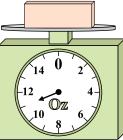

1)

If the block shown were 9 pounds heavier, how much would it weigh?

2)

What is the weight (in ounces) of the block?

3)

If the block shown were 7 pounds lighter, how much would it weigh?

**Answers** 

1.

3.

4. \_\_\_\_\_

5. \_\_\_\_\_

6.

7. \_\_\_\_\_

8.

9. \_\_\_\_\_

4)

14 0 2

12 0 4

10 8 6

If you have 7 blocks that are the same weight, how many ounces total do the blocks weigh? 5)

If you have 8 blocks that are the same weight, how many pounds total do the blocks weigh? 6)

If the block shown were 6 ounces lighter, how much would it weigh?

7)

If the block shown were 8 pounds heavier, how much would it weigh?

8)

What is the weight (in ounces) of the block?

9)

If the block shown were 9 pounds heavier, how much would it weigh?