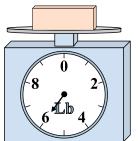

1)

If the block shown were 9 pounds heavier, how much would it weigh?

2)

What is the weight (in ounces) of the block?

3)

If the block shown were 7 pounds lighter, how much would it weigh?

**Answers** 

1.

3.

4. \_\_\_\_\_

5. \_\_\_\_\_

6.

7. \_\_\_\_\_

8.

9. \_\_\_\_\_

4)

2)

What is the weight (in ounces) of the block?

3)

If the block shown were 7 pounds lighter, how much would it weigh?

**Answers** 

1. **15 lb** 

2. **12 oz** 

3. **2 lb** 

4. **91 oz** 

56 lb

6. **5 0Z** 

7. **14 lb** 

8. **4 oz** 

9. **6 lb** 

If you have 7 blocks that are the same weight, how many ounces total do the blocks weigh?

5)