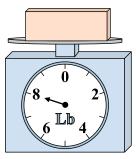

If you have 8 blocks that are the same weight, how many pounds total do the blocks weigh?

6)

If the block shown were 6 ounces lighter, how much would it weigh?

7)

If the block shown were 8 pounds heavier, how much would it weigh?

8)

What is the weight (in ounces) of the block?

9)

What is the weight (in pounds) of the block?

1)

If the block shown were 2 pounds lighter, how much would it weigh?

2)

If you have 5 blocks that are the same weight, how many ounces total do the blocks weigh? 3)