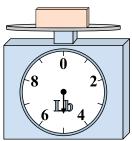

If the block shown were 6 ounces lighter, how much would it weigh?

7)

If the block shown were 8 pounds heavier, how much would it weigh?

8)

What is the weight (in ounces) of the block?

9)

If the block shown were 9 pounds heavier, how much would it weigh?

2)

What is the weight (in ounces) of the block?

3)

If the block shown were 7 pounds lighter, how much would it weigh?

**Answers** 

1. **15 lb** 

2. **12 oz** 

3. **2 lb** 

4. **91 oz** 

56 lb

6. **5 0Z** 

7. **14 lb** 

8. **4 oz** 

9. **6 lb** 

If you have 7 blocks that are the same weight, how many ounces total do the blocks weigh?

5)