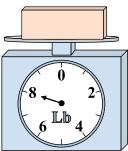

If the block shown were 6 ounces lighter, how much would it weigh?

7)

If the block shown were 8 pounds heavier, how much would it weigh?

8)

What is the weight (in ounces) of the block?

9)

If the block shown were 9 pounds heavier, how much would it weigh?

4. **91 oz** 

56 lb

6. **5 0Z** 

7. **14 lb** 

8. **4 oz** 

9. **6 lb** 

If you have 7 blocks that are the same weight, how many ounces total do the blocks weigh?

5)

If you have 8 blocks that are the same weight, how many pounds total do the blocks weigh?

6)

If the block shown were 6 ounces lighter, how much would it weigh?

7)

If the block shown were 8 pounds heavier, how much would it weigh?

8)

What is the weight (in ounces) of the block?

9)

What is the weight (in pounds) of the block?

1)

If the block shown were 2 pounds lighter, how much would it weigh?

2)

If you have 5 blocks that are the same weight, how many ounces total do the blocks weigh? 3)