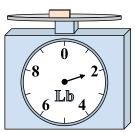

8)

What is the weight (in ounces) of the block?

9)

What is the weight (in pounds) of the block?

1)

If the block shown were 2 pounds lighter, how much would it weigh?

2)

If you have 5 blocks that are the same weight, how many ounces total do the blocks weigh? 3)

If you have 10 blocks that are the same weight, how many pounds total do the blocks weigh? Answers

1.

3.

. \_\_\_\_\_

5. \_\_\_\_\_

6.

7. \_\_\_\_\_

8.

9. \_\_\_\_\_

4)

If the block shown were 9 ounces heavier, how much would it weigh?

5)

What is the weight (in pounds) of the block?

6)

If the block shown were 6 ounces heavier, how much would it weigh?

7)