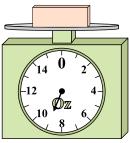

If you have 8 blocks that are the same weight, how many pounds total do the blocks weigh?

6)

If the block shown were 6 ounces lighter, how much would it weigh?

7)

If the block shown were 8 pounds heavier, how much would it weigh?

8)

What is the weight (in ounces) of the block?

9)

What is the weight (in pounds) of the block?

1)

If the block shown were 2 pounds lighter, how much would it weigh?

2)

If you have 5 blocks that are the same weight, how many ounces total do the blocks weigh? 3)