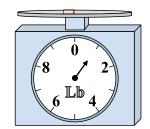

2)

What is the weight (in ounces) of the block?

3)

If the block shown were 7 pounds lighter, how much would it weigh?

**Answers** 

1. **15 lb** 

2. **12 oz** 

3. **2 lb** 

4. **91 oz** 

56 lb

6. **5 0Z** 

7. **14 lb** 

8. **4 oz** 

9. **6 lb** 

If you have 7 blocks that are the same weight, how many ounces total do the blocks weigh?

5)