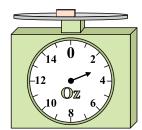

8)

What is the weight (in ounces) of the block?

9)

What is the weight (in pounds) of the block?

1)

If the block shown were 2 pounds lighter, how much would it weigh?

2)

If you have 5 blocks that are the same weight, how many ounces total do the blocks weigh? 3)

9. \_\_\_\_\_

4)

If the block shown were 9 ounces heavier, how much would it weigh?

5)

What is the weight (in pounds) of the block?

6)

If the block shown were 6 ounces heavier, how much would it weigh?

7)