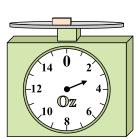

1)

If the block shown were 9 pounds heavier, how much would it weigh?

2)

What is the weight (in ounces) of the block?

3)

If the block shown were 7 pounds lighter, how much would it weigh?

**Answers** 

1.

3.

4. \_\_\_\_\_

5. \_\_\_\_\_

6.

7. \_\_\_\_\_

8.

9. \_\_\_\_\_

4)

14 0 2

12 0 4

10 8 6

If you have 7 blocks that are the same weight, how many ounces total do the blocks weigh? 5)

If you have 8 blocks that are the same weight, how many pounds total do the blocks weigh? 6)