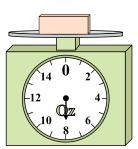

9. \_\_\_\_\_

4)

If the block shown were 9 ounces heavier, how much would it weigh?

5)

What is the weight (in pounds) of the block?

6)

If the block shown were 6 ounces heavier, how much would it weigh?

7)

If the block shown were 6 pounds lighter, how much would it weigh?

8)

What is the weight (in ounces) of the block?

9)

If the block shown were 2 pounds lighter, how much would it weigh?

2)

If you have 5 blocks that are the same weight, how many ounces total do the blocks weigh? 3)

If you have 10 blocks that are the same weight, how many pounds total do the blocks weigh? Answers

1. 4 lb

2. **30 oz** 

3. **90 lb** 

13 oz

5. **5 lb** 

8 **oz** 

7. **2 lb** 