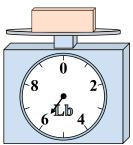

8)

What is the weight (in ounces) of the block?

9)

What is the weight (in pounds) of the block?

1)

If the block shown were 2 pounds lighter, how much would it weigh?

2)

If you have 5 blocks that are the same weight, how many ounces total do the blocks weigh? 3)

9. \_\_\_\_\_

4)

If the block shown were 9 ounces heavier, how much would it weigh?

5)

What is the weight (in pounds) of the block?

6)

If the block shown were 6 ounces heavier, how much would it weigh?

7)

If the block shown were 6 pounds lighter, how much would it weigh?

8)

What is the weight (in ounces) of the block?

9)

If the block shown were 2 pounds lighter, how much would it weigh?

2)

If you have 5 blocks that are the same weight, how many ounces total do the blocks weigh? 3)