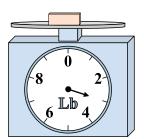

1)

If the block shown were 9 pounds heavier, how much would it weigh?

2)

What is the weight (in ounces) of the block?

3)

If the block shown were 7 pounds lighter, how much would it weigh?

**Answers** 

1.

3.

4. \_\_\_\_\_

5. \_\_\_\_\_

6.

7. \_\_\_\_\_

8.

9. \_\_\_\_\_

4)