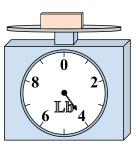

1)

If the block shown were 9 pounds heavier, how much would it weigh?

2)

What is the weight (in ounces) of the block?

3)

If the block shown were 7 pounds lighter, how much would it weigh?

**Answers** 

1.

3.

4. \_\_\_\_\_

5. \_\_\_\_\_

6.

7. \_\_\_\_\_

8.

9. \_\_\_\_\_

4)

2)

What is the weight (in ounces) of the block?

3)

If the block shown were 7 pounds lighter, how much would it weigh?

**Answers** 

1. **15 lb** 

2. **12 oz** 

3. **2 lb** 

4. **91 oz** 

56 lb

6. **5 0Z** 

7. **14 lb** 

8. **4 oz** 

9. **6 lb** 

If you have 7 blocks that are the same weight, how many ounces total do the blocks weigh?

5)