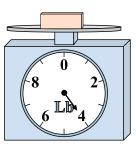

8)

What is the weight (in ounces) of the block?

9)

What is the weight (in pounds) of the block?

1)

If the block shown were 2 pounds lighter, how much would it weigh?

2)

If you have 5 blocks that are the same weight, how many ounces total do the blocks weigh? 3)

If you have 10 blocks that are the same weight, how many pounds total do the blocks weigh? Answers

1.

3.

. \_\_\_\_\_

5. \_\_\_\_\_

6.

7. \_\_\_\_\_

8.

9. \_\_\_\_\_

4)

If the block shown were 9 ounces heavier, how much would it weigh?

5)

What is the weight (in pounds) of the block?

6)

If the block shown were 6 ounces heavier, how much would it weigh?

7)

If the block shown were 6 pounds lighter, how much would it weigh?

8)

What is the weight (in ounces) of the block?

9)

If the block shown were 2 pounds lighter, how much would it weigh?

2)

If you have 5 blocks that are the same weight, how many ounces total do the blocks weigh? 3)

If you have 10 blocks that are the same weight, how many pounds total do the blocks weigh? Answers

1. 4 lb

2. **30 oz** 

3. **90 lb** 

13 oz

5. **5 lb** 

8 **oz** 

7. **2 lb** 