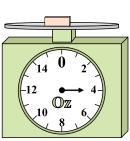

If you have 8 blocks that are the same weight, how many pounds total do the blocks weigh?

6)

If the block shown were 6 ounces lighter, how much would it weigh?

7)

If the block shown were 8 pounds heavier, how much would it weigh?

8)

What is the weight (in ounces) of the block?

9)

What is the weight (in pounds) of the block?

1)

If the block shown were 2 pounds lighter, how much would it weigh?

2)

If you have 5 blocks that are the same weight, how many ounces total do the blocks weigh? 3)

If you have 10 blocks that are the same weight, how many pounds total do the blocks weigh? Answers

1.

3.

. \_\_\_\_\_

5. \_\_\_\_\_

6.

7. \_\_\_\_\_

8.