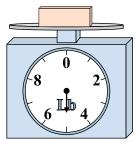

8)

What is the weight (in ounces) of the block?

9)

What is the weight (in pounds) of the block?

1)

If the block shown were 2 pounds lighter, how much would it weigh?

2)

If you have 5 blocks that are the same weight, how many ounces total do the blocks weigh? 3)

If you have 10 blocks that are the same weight, how many pounds total do the blocks weigh? Answers

1.

3.

. \_\_\_\_\_

5. \_\_\_\_\_

6.

7. \_\_\_\_\_

8.