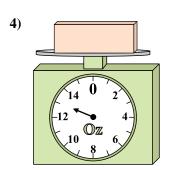

14 0 2

12 0 4

10 8 6

If you have 7 blocks that are the same weight, how many ounces total do the blocks weigh? 5)

If you have 8 blocks that are the same weight, how many pounds total do the blocks weigh? 6)

If the block shown were 6 ounces lighter, how much would it weigh?

7)

If the block shown were 8 pounds heavier, how much would it weigh?

8)

What is the weight (in ounces) of the block?

9)

If the block shown were 9 pounds heavier, how much would it weigh?