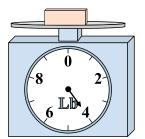

9. \_\_\_\_\_

4)

If the block shown were 9 ounces heavier, how much would it weigh?

5)

What is the weight (in pounds) of the block?

6)

If the block shown were 6 ounces heavier, how much would it weigh?

7)

If the block shown were 6 pounds lighter, how much would it weigh?

8)

What is the weight (in ounces) of the block?

9)

If the block shown were 2 pounds lighter, how much would it weigh?

2)

If you have 5 blocks that are the same weight, how many ounces total do the blocks weigh? 3)

8 **0Z** 

9. **18 lb** 

4)

If the block shown were 9 ounces heavier, how much would it weigh?

5)

What is the weight (in pounds) of the block?

**6**)

If the block shown were 6 ounces heavier, how much would it weigh?