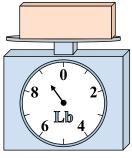

2)

What is the weight (in ounces) of the block?

3)

If the block shown were 7 pounds lighter, how much would it weigh?

**Answers** 

1. **15 lb** 

2. **12 oz** 

3. **2 lb** 

4. **91 oz** 

56 lb

6. **5 0Z** 

7. **14 lb** 

8. **4 oz** 

9. **6 lb** 

If you have 7 blocks that are the same weight, how many ounces total do the blocks weigh?

5)