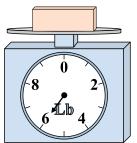

If the block shown were 6 ounces lighter, how much would it weigh?

7)

If the block shown were 8 pounds heavier, how much would it weigh?

8)

What is the weight (in ounces) of the block?

9)

If the block shown were 9 pounds heavier, how much would it weigh?

2)

What is the weight (in ounces) of the block?

3)

If the block shown were 7 pounds lighter, how much would it weigh?

**Answers** 

1. **15 lb** 

2. **12 oz** 

3. **2 lb** 

4. **91 oz** 

56 lb

6. **5 0Z** 

7. **14 lb** 

8. **4 oz** 

9. **6 lb** 

If you have 7 blocks that are the same weight, how many ounces total do the blocks weigh?

5)