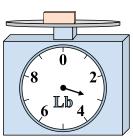

1)

If the block shown were 9 pounds heavier, how much would it weigh?

2)

What is the weight (in ounces) of the block?

3)

If the block shown were 7 pounds lighter, how much would it weigh?

**Answers** 

1.

3.

4. \_\_\_\_\_

5. \_\_\_\_\_

6.

7. \_\_\_\_\_

8.

9. \_\_\_\_\_

4)