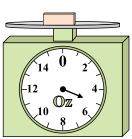

8)

What is the weight (in ounces) of the block?

9)

What is the weight (in pounds) of the block?

1)

If the block shown were 2 pounds lighter, how much would it weigh?

2)

If you have 5 blocks that are the same weight, how many ounces total do the blocks weigh? 3)

9. \_\_\_\_\_

4)

If the block shown were 9 ounces heavier, how much would it weigh?

5)

What is the weight (in pounds) of the block?

6)

If the block shown were 6 ounces heavier, how much would it weigh?

7)

If you have 10 blocks that are the same weight, how many pounds total do the blocks weigh? Answers

1. 4 lb

2. **30 oz** 

3. **90 lb** 

13 oz

5. **5 lb** 

8 **oz** 

7. **2 lb** 