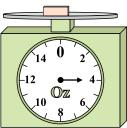

1)

If the block shown were 9 pounds heavier, how much would it weigh?

2)

What is the weight (in ounces) of the block?

3)

If the block shown were 7 pounds lighter, how much would it weigh?

**Answers** 

1.

3.

4. \_\_\_\_\_

5. \_\_\_\_\_

6.

7. \_\_\_\_\_

8.

9. \_\_\_\_\_

4)

14 0 2

12 0 4

10 8 6

If you have 7 blocks that are the same weight, how many ounces total do the blocks weigh? 5)

If you have 8 blocks that are the same weight, how many pounds total do the blocks weigh? 6)

2)

What is the weight (in ounces) of the block?

3)

If the block shown were 7 pounds lighter, how much would it weigh?

**Answers** 

1. **15 lb** 

2. **12 oz** 

3. **2 lb** 

4. **91 oz** 

56 lb

6. **5 0Z** 

7. **14 lb** 

8. **4 oz** 

9. **6 lb** 

If you have 7 blocks that are the same weight, how many ounces total do the blocks weigh?

5)