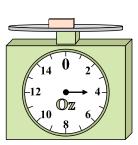

8)

What is the weight (in ounces) of the block?

9)

What is the weight (in pounds) of the block?

1)

If the block shown were 2 pounds lighter, how much would it weigh?

2)

If you have 5 blocks that are the same weight, how many ounces total do the blocks weigh? 3)

If you have 10 blocks that are the same weight, how many pounds total do the blocks weigh? Answers

1.

3.

. \_\_\_\_\_

5. \_\_\_\_\_

6.

7. \_\_\_\_\_

8.

9. \_\_\_\_\_

4)

If the block shown were 9 ounces heavier, how much would it weigh?

5)

What is the weight (in pounds) of the block?

6)

If the block shown were 6 ounces heavier, how much would it weigh?

7)