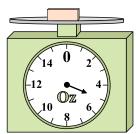

14 0 2

12 0 4

10 8 6

If you have 7 blocks that are the same weight, how many ounces total do the blocks weigh? 5)

If you have 8 blocks that are the same weight, how many pounds total do the blocks weigh? 6)

If you have 8 blocks that are the same weight, how many pounds total do the blocks weigh?

6)

If the block shown were 6 ounces lighter, how much would it weigh?

7)

If the block shown were 8 pounds heavier, how much would it weigh?

8)

What is the weight (in ounces) of the block?

9)

What is the weight (in pounds) of the block?

1)

If the block shown were 2 pounds lighter, how much would it weigh?

2)

If you have 5 blocks that are the same weight, how many ounces total do the blocks weigh? 3)

If you have 10 blocks that are the same weight, how many pounds total do the blocks weigh? Answers

1.

3.

. \_\_\_\_\_

5. \_\_\_\_\_

6.

7. \_\_\_\_\_

8.

9. \_\_\_\_\_

4)

If the block shown were 9 ounces heavier, how much would it weigh?

5)

What is the weight (in pounds) of the block?

6)

If the block shown were 6 ounces heavier, how much would it weigh?

7)