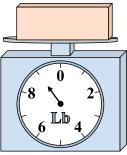

If the block shown were 6 ounces lighter, how much would it weigh?

7)

If the block shown were 8 pounds heavier, how much would it weigh?

8)

What is the weight (in ounces) of the block?

9)

If the block shown were 9 pounds heavier, how much would it weigh?

2)

What is the weight (in ounces) of the block?

3)

If the block shown were 7 pounds lighter, how much would it weigh?

**Answers** 

1. **15 lb** 

2. **12 oz** 

3. **2 lb** 

4. **91 oz** 

56 lb

6. **5 0Z** 

7. **14 lb** 

8. **4 oz** 

9. **6 lb** 

If you have 7 blocks that are the same weight, how many ounces total do the blocks weigh?

5)