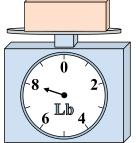

If the block shown were 6 ounces lighter, how much would it weigh?

7)

If the block shown were 8 pounds heavier, how much would it weigh?

8)

What is the weight (in ounces) of the block?

9)

If the block shown were 9 pounds heavier, how much would it weigh?

2)

What is the weight (in ounces) of the block?

3)

If the block shown were 7 pounds lighter, how much would it weigh?

**Answers** 

1. **15 lb** 

2. **12 oz** 

3. **2 lb** 

4. **91 oz** 

56 lb

6. **5 0Z** 

7. **14 lb** 

8. **4 oz** 

9. **6 lb** 

If you have 7 blocks that are the same weight, how many ounces total do the blocks weigh?

5)