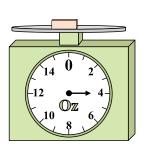

1)

If the block shown were 9 pounds heavier, how much would it weigh?

2)

What is the weight (in ounces) of the block?

3)

If the block shown were 7 pounds lighter, how much would it weigh?

**Answers** 

1.

3.

4. \_\_\_\_\_

5. \_\_\_\_\_

6.

7. \_\_\_\_\_

8.

9. \_\_\_\_\_

4)

14 0 2

12 0 4

10 8 6

If you have 7 blocks that are the same weight, how many ounces total do the blocks weigh? 5)

If you have 8 blocks that are the same weight, how many pounds total do the blocks weigh? 6)