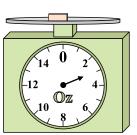

14 0 2

12 0 4

10 8 6

If you have 7 blocks that are the same weight, how many ounces total do the blocks weigh? 5)

If you have 8 blocks that are the same weight, how many pounds total do the blocks weigh? 6)

If the block shown were 6 ounces lighter, how much would it weigh?

7)

If the block shown were 8 pounds heavier, how much would it weigh?

8)

What is the weight (in ounces) of the block?

9)

If the block shown were 9 pounds heavier, how much would it weigh?