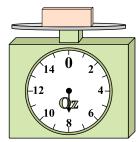

9. \_\_\_\_\_

4)

If the block shown were 9 ounces heavier, how much would it weigh?

5)

What is the weight (in pounds) of the block?

6)

If the block shown were 6 ounces heavier, how much would it weigh?

7)

If the block shown were 6 pounds lighter, how much would it weigh?

8)

What is the weight (in ounces) of the block?

9)

If the block shown were 2 pounds lighter, how much would it weigh?

2)

If you have 5 blocks that are the same weight, how many ounces total do the blocks weigh? 3)

If you have 10 blocks that are the same weight, how many pounds total do the blocks weigh? Answers

1. 4 lb

2. **30 oz** 

3. **90 lb** 

13 oz

5. **5 lb** 

8 **oz** 

7. **2 lb** 