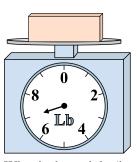

If the block shown were 6 ounces lighter, how much would it weigh?

7)

If the block shown were 8 pounds heavier, how much would it weigh?

8)

What is the weight (in ounces) of the block?

9)

If the block shown were 9 pounds heavier, how much would it weigh?

2)

What is the weight (in ounces) of the block?

3)

If the block shown were 7 pounds lighter, how much would it weigh?

**Answers** 

1. **15 lb** 

2. **12 oz** 

3. **2 lb** 

4. **91 oz** 

56 lb

6. **5 0Z** 

7. **14 lb** 

8. **4 oz** 

9. **6 lb** 

If you have 7 blocks that are the same weight, how many ounces total do the blocks weigh?

5)