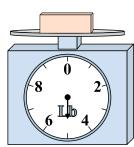

8)

What is the weight (in ounces) of the block?

9)

What is the weight (in pounds) of the block?

1)

If the block shown were 2 pounds lighter, how much would it weigh?

2)

If you have 5 blocks that are the same weight, how many ounces total do the blocks weigh? 3)

If you have 10 blocks that are the same weight, how many pounds total do the blocks weigh? Answers

1.

3.

. \_\_\_\_\_

5. \_\_\_\_\_

6.

7. \_\_\_\_\_

8.

9. \_\_\_\_\_

4)

If the block shown were 9 ounces heavier, how much would it weigh?

5)

What is the weight (in pounds) of the block?

6)

If the block shown were 6 ounces heavier, how much would it weigh?

7)

If the block shown were 6 pounds lighter, how much would it weigh?

8)

What is the weight (in ounces) of the block?

9)

If the block shown were 2 pounds lighter, how much would it weigh?

2)

If you have 5 blocks that are the same weight, how many ounces total do the blocks weigh? 3)

If you have 10 blocks that are the same weight, how many pounds total do the blocks weigh? Answers

1. 4 lb

2. **30 oz** 

3. **90 lb** 

13 oz

5. **5 lb** 

8 **oz** 

7. **2 lb** 