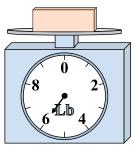

1)

If the block shown were 9 pounds heavier, how much would it weigh?

2)

What is the weight (in ounces) of the block?

3)

If the block shown were 7 pounds lighter, how much would it weigh?

**Answers** 

1.

3.

4. \_\_\_\_\_

5. \_\_\_\_\_

6.

7. \_\_\_\_\_

8.

9. \_\_\_\_\_

4)