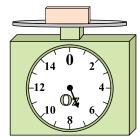

14 0 2

12 0 4

10 8 6

If you have 7 blocks that are the same weight, how many ounces total do the blocks weigh? 5)

If you have 8 blocks that are the same weight, how many pounds total do the blocks weigh? 6)

If the block shown were 6 ounces lighter, how much would it weigh?

7)

If the block shown were 8 pounds heavier, how much would it weigh?

8)

What is the weight (in ounces) of the block?

9)

If the block shown were 9 pounds heavier, how much would it weigh?