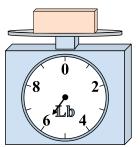

2)

What is the weight (in ounces) of the block?

3)

If the block shown were 7 pounds lighter, how much would it weigh?

**Answers** 

1. **15 lb** 

2. **12 oz** 

3. **2 lb** 

4. **91 oz** 

56 lb

6. **5 0Z** 

7. **14 lb** 

8. **4 oz** 

9. **6 lb** 

If you have 7 blocks that are the same weight, how many ounces total do the blocks weigh?

5)