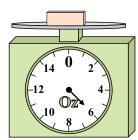

1)

If the block shown were 9 pounds heavier, how much would it weigh?

2)

What is the weight (in ounces) of the block?

3)

If the block shown were 7 pounds lighter, how much would it weigh?

**Answers** 

1.

3.

4. \_\_\_\_\_

5. \_\_\_\_\_

6.

7. \_\_\_\_\_

8.

9. \_\_\_\_\_

4)