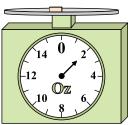

14 0 2

12 0 4

10 8 6

If you have 7 blocks that are the same weight, how many ounces total do the blocks weigh? 5)

If you have 8 blocks that are the same weight, how many pounds total do the blocks weigh? 6)

If the block shown were 6 ounces lighter, how much would it weigh?

7)

If the block shown were 8 pounds heavier, how much would it weigh?

8)

What is the weight (in ounces) of the block?

9)

If the block shown were 9 pounds heavier, how much would it weigh?