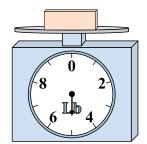

1)

If the block shown were 9 pounds heavier, how much would it weigh?

2)

What is the weight (in ounces) of the block?

3)

If the block shown were 7 pounds lighter, how much would it weigh?

**Answers** 

1.

3.

4. \_\_\_\_\_

5. \_\_\_\_\_

6.

7. \_\_\_\_\_

8.

9. \_\_\_\_\_

4)