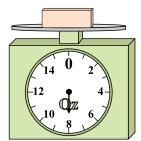

2)

What is the weight (in ounces) of the block?

3)

If the block shown were 7 pounds lighter, how much would it weigh?

**Answers** 

1. **15 lb** 

2. **12 oz** 

3. **2 lb** 

4. **91 oz** 

56 lb

6. **5 0Z** 

7. **14 lb** 

8. **4 oz** 

9. **6 lb** 

If you have 7 blocks that are the same weight, how many ounces total do the blocks weigh?

5)