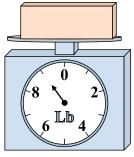

9. \_\_\_\_\_

4)

If the block shown were 9 ounces heavier, how much would it weigh?

5)

What is the weight (in pounds) of the block?

6)

If the block shown were 6 ounces heavier, how much would it weigh?

7)

If the block shown were 6 pounds lighter, how much would it weigh?

8)

What is the weight (in ounces) of the block?

9)

If the block shown were 2 pounds lighter, how much would it weigh?

2)

If you have 5 blocks that are the same weight, how many ounces total do the blocks weigh? 3)

If you have 10 blocks that are the same weight, how many pounds total do the blocks weigh? Answers

1. 4 lb

2. **30 oz** 

3. **90 lb** 

13 oz

5. **5 lb** 

8 **oz** 

7. **2 lb** 

8 **0Z** 

9. **18 lb** 

4)

If the block shown were 9 ounces heavier, how much would it weigh?

5)

What is the weight (in pounds) of the block?

**6**)

If the block shown were 6 ounces heavier, how much would it weigh?