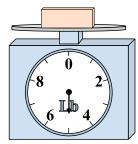

2)

What is the weight (in ounces) of the block?

3)

If the block shown were 7 pounds lighter, how much would it weigh?

**Answers** 

1. **15 lb** 

2. **12 oz** 

3. **2 lb** 

4. **91 oz** 

56 lb

6. **5 0Z** 

7. **14 lb** 

8. **4 oz** 

9. **6 lb** 

If you have 7 blocks that are the same weight, how many ounces total do the blocks weigh?

5)