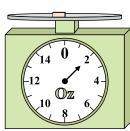

8)

What is the weight (in ounces) of the block?

9)

What is the weight (in pounds) of the block?

1)

If the block shown were 2 pounds lighter, how much would it weigh?

2)

If you have 5 blocks that are the same weight, how many ounces total do the blocks weigh? 3)

If you have 10 blocks that are the same weight, how many pounds total do the blocks weigh? Answers

1.

3.

. \_\_\_\_\_

5. \_\_\_\_\_

6.

7. \_\_\_\_\_

8.

9. \_\_\_\_\_

4)

If the block shown were 9 ounces heavier, how much would it weigh?

5)

What is the weight (in pounds) of the block?

6)

If the block shown were 6 ounces heavier, how much would it weigh?

7)