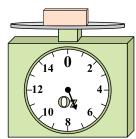

1)

If the block shown were 9 pounds heavier, how much would it weigh?

2)

What is the weight (in ounces) of the block?

3)

If the block shown were 7 pounds lighter, how much would it weigh?

**Answers** 

1.

3.

4. \_\_\_\_\_

5. \_\_\_\_\_

6.

7. \_\_\_\_\_

8.

9. \_\_\_\_\_

4)

14 0 2

12 0 4

10 8 6

If you have 7 blocks that are the same weight, how many ounces total do the blocks weigh? 5)

If you have 8 blocks that are the same weight, how many pounds total do the blocks weigh? 6)