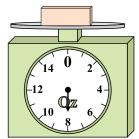

1)

If the block shown were 9 pounds heavier, how much would it weigh?

2)

What is the weight (in ounces) of the block?

3)

If the block shown were 7 pounds lighter, how much would it weigh?

**Answers** 

1.

3.

4. \_\_\_\_\_

5. \_\_\_\_\_

6.

7. \_\_\_\_\_

8.

9. \_\_\_\_\_

4)

14 0 2

12 0 4

10 8 6

If you have 7 blocks that are the same weight, how many ounces total do the blocks weigh? 5)

If you have 8 blocks that are the same weight, how many pounds total do the blocks weigh? 6)

If the block shown were 6 ounces lighter, how much would it weigh?

7)

If the block shown were 8 pounds heavier, how much would it weigh?

8)

What is the weight (in ounces) of the block?

9)

If the block shown were 9 pounds heavier, how much would it weigh?