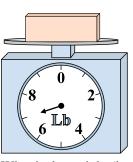

1)

If the block shown were 9 pounds heavier, how much would it weigh?

2)

What is the weight (in ounces) of the block?

3)

If the block shown were 7 pounds lighter, how much would it weigh?

**Answers** 

1.

3.

4. \_\_\_\_\_

5. \_\_\_\_\_

6.

7. \_\_\_\_\_

8.

9. \_\_\_\_\_

4)