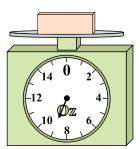

1)

If the block shown were 9 pounds heavier, how much would it weigh?

2)

What is the weight (in ounces) of the block?

3)

If the block shown were 7 pounds lighter, how much would it weigh?

**Answers** 

1.

3.

4. \_\_\_\_\_

5. \_\_\_\_\_

6.

7. \_\_\_\_\_

8.

9. \_\_\_\_\_

4)

14 0 2

12 0 4

10 8 6

If you have 7 blocks that are the same weight, how many ounces total do the blocks weigh? 5)

If you have 8 blocks that are the same weight, how many pounds total do the blocks weigh? 6)

2)

What is the weight (in ounces) of the block?

3)

If the block shown were 7 pounds lighter, how much would it weigh?

**Answers** 

1. **15 lb** 

2. **12 oz** 

3. **2 lb** 