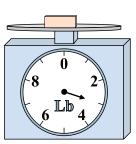

9. \_\_\_\_\_

4)

If the block shown were 9 ounces heavier, how much would it weigh?

5)

What is the weight (in pounds) of the block?

6)

If the block shown were 6 ounces heavier, how much would it weigh?

7)

If the block shown were 6 pounds lighter, how much would it weigh?

8)

What is the weight (in ounces) of the block?

9)

If the block shown were 2 pounds lighter, how much would it weigh?

2)

If you have 5 blocks that are the same weight, how many ounces total do the blocks weigh? 3)

If you have 10 blocks that are the same weight, how many pounds total do the blocks weigh? Answers

1. 4 lb

2. **30 oz** 

3. **90 lb** 

13 oz

5. **5 lb** 

8 **oz** 

7. **2 lb** 

8 **0Z** 

9. **18 lb** 

4)

If the block shown were 9 ounces heavier, how much would it weigh?

5)

What is the weight (in pounds) of the block?

**6**)

If the block shown were 6 ounces heavier, how much would it weigh?

7)

If the block shown were 6 pounds lighter, how much would it weigh?

8)

What is the weight (in ounces) of the block?

9)

1)

If you have 6 blocks that are the same weight, how many pounds total do the blocks weigh? 2)