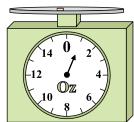

1)

If the block shown were 9 pounds heavier, how much would it weigh?

2)

What is the weight (in ounces) of the block?

3)

If the block shown were 7 pounds lighter, how much would it weigh?

**Answers** 

1.

3.

4. \_\_\_\_\_

5. \_\_\_\_\_

6.

7. \_\_\_\_\_

8.

9. \_\_\_\_\_

4)