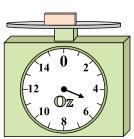

14 0 2

12 0 4

10 8 6

If you have 7 blocks that are the same weight, how many ounces total do the blocks weigh? 5)

If you have 8 blocks that are the same weight, how many pounds total do the blocks weigh? 6)

If the block shown were 6 ounces lighter, how much would it weigh?

7)

If the block shown were 8 pounds heavier, how much would it weigh?

8)

What is the weight (in ounces) of the block?

9)

If the block shown were 9 pounds heavier, how much would it weigh?

4. **91 oz** 

56 lb

6. **5 0Z** 

7. **14 lb** 

8. **4 oz** 

9. **6 lb** 

If you have 7 blocks that are the same weight, how many ounces total do the blocks weigh?

5)

If you have 8 blocks that are the same weight, how many pounds total do the blocks weigh?

6)

If the block shown were 6 ounces lighter, how much would it weigh?

7)

If the block shown were 8 pounds heavier, how much would it weigh?