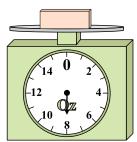

8)

What is the weight (in ounces) of the block?

9)

What is the weight (in pounds) of the block?

1)

If the block shown were 2 pounds lighter, how much would it weigh?

2)

If you have 5 blocks that are the same weight, how many ounces total do the blocks weigh? 3)