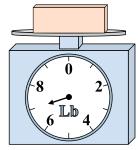

If you have 8 blocks that are the same weight, how many pounds total do the blocks weigh?

6)

If the block shown were 6 ounces lighter, how much would it weigh?

7)

If the block shown were 8 pounds heavier, how much would it weigh?

8)

What is the weight (in ounces) of the block?

9)

What is the weight (in pounds) of the block?

1)

If the block shown were 2 pounds lighter, how much would it weigh?

2)

If you have 5 blocks that are the same weight, how many ounces total do the blocks weigh? 3)