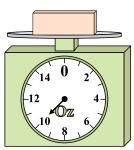

If you have 8 blocks that are the same weight, how many pounds total do the blocks weigh?

6)

If the block shown were 6 ounces lighter, how much would it weigh?

7)

If the block shown were 8 pounds heavier, how much would it weigh?

8)

What is the weight (in ounces) of the block?

9)

What is the weight (in pounds) of the block?

1)

If the block shown were 2 pounds lighter, how much would it weigh?

2)

If you have 5 blocks that are the same weight, how many ounces total do the blocks weigh? 3)