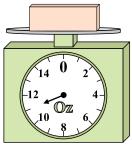

1)

If the block shown were 9 pounds heavier, how much would it weigh?

2)

What is the weight (in ounces) of the block?

3)

If the block shown were 7 pounds lighter, how much would it weigh?

**Answers** 

1.

3.

4. \_\_\_\_\_

5. \_\_\_\_\_

6.

7. \_\_\_\_\_

8.

9. \_\_\_\_\_

4)

14 0 2

12 0 4

10 8 6

If you have 7 blocks that are the same weight, how many ounces total do the blocks weigh? 5)

If you have 8 blocks that are the same weight, how many pounds total do the blocks weigh? 6)