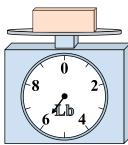

If the block shown were 6 pounds lighter, how much would it weigh?

8)

What is the weight (in ounces) of the block?

9)

If the block shown were 2 pounds lighter, how much would it weigh?

2)

If you have 5 blocks that are the same weight, how many ounces total do the blocks weigh? 3)

If you have 10 blocks that are the same weight, how many pounds total do the blocks weigh? Answers

1. 4 lb

2. **30 oz** 

3. **90 lb** 

13 oz

5. **5 lb** 

8 **oz** 

7. **2 lb** 

8 **0Z** 

9. **18 lb** 

4)

If the block shown were 9 ounces heavier, how much would it weigh?

5)

What is the weight (in pounds) of the block?

**6**)

If the block shown were 6 ounces heavier, how much would it weigh?