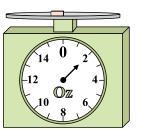

1)

If the block shown were 9 pounds heavier, how much would it weigh?

2)

What is the weight (in ounces) of the block?

3)

If the block shown were 7 pounds lighter, how much would it weigh?

**Answers** 

1.

3.

4. \_\_\_\_\_

5. \_\_\_\_\_

6.

7. \_\_\_\_\_

8.

9. \_\_\_\_\_

4)