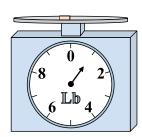

If the block shown were 6 ounces lighter, how much would it weigh?

7)

If the block shown were 8 pounds heavier, how much would it weigh?

8)

What is the weight (in ounces) of the block?

9)

If the block shown were 9 pounds heavier, how much would it weigh?

If you have 8 blocks that are the same weight, how many pounds total do the blocks weigh?

6)

If the block shown were 6 ounces lighter, how much would it weigh?

7)

If the block shown were 8 pounds heavier, how much would it weigh?

8)

What is the weight (in ounces) of the block?

9)

What is the weight (in pounds) of the block?

1)

If the block shown were 2 pounds lighter, how much would it weigh?

2)

If you have 5 blocks that are the same weight, how many ounces total do the blocks weigh? 3)