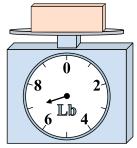

7)

If the block shown were 6 pounds lighter, how much would it weigh?

8)

What is the weight (in ounces) of the block?

9)

1)

If you have 6 blocks that are the same weight, how many pounds total do the blocks weigh? 2)

If the block shown were 5 ounces lighter, how much would it weigh?

3)

If the block shown were 4 pounds heavier, how much would it weigh?

Answers

1. \_\_\_\_\_

3.

4. \_\_\_\_\_

5. \_\_\_\_\_

6.

7. \_\_\_\_\_

8. \_\_\_\_\_

9. \_\_\_\_\_

4)

If the block shown were 10 ounces heavier, how much would it weigh?

5)

What is the weight (in pounds) of the block?