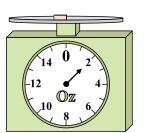

If you have 8 blocks that are the same weight, how many pounds total do the blocks weigh?

6)

If the block shown were 6 ounces lighter, how much would it weigh?

7)

If the block shown were 8 pounds heavier, how much would it weigh?

8)

What is the weight (in ounces) of the block?

9)

What is the weight (in pounds) of the block?

1)

If the block shown were 2 pounds lighter, how much would it weigh?

2)

If you have 5 blocks that are the same weight, how many ounces total do the blocks weigh? 3)