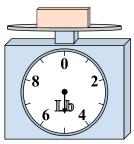

2)

What is the weight (in ounces) of the block?

3)

If the block shown were 7 pounds lighter, how much would it weigh?

**Answers** 

1. **15 lb** 

2. **12 oz** 

3. **2 lb** 

4. **91 oz** 

56 lb

6. **5 0Z** 

7. **14 lb** 

8. **4 oz** 

9. **6 lb** 

If you have 7 blocks that are the same weight, how many ounces total do the blocks weigh?

5)

If you have 8 blocks that are the same weight, how many pounds total do the blocks weigh?

6)

If the block shown were 6 ounces lighter, how much would it weigh?

7)

If the block shown were 8 pounds heavier, how much would it weigh?

8)

What is the weight (in ounces) of the block?

9)

What is the weight (in pounds) of the block?

1)

If the block shown were 2 pounds lighter, how much would it weigh?

2)

If you have 5 blocks that are the same weight, how many ounces total do the blocks weigh? 3)