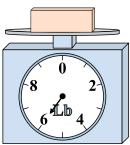

If the block shown were 6 pounds lighter, how much would it weigh?

8)

What is the weight (in ounces) of the block?

9)

If the block shown were 2 pounds lighter, how much would it weigh?

2)

If you have 5 blocks that are the same weight, how many ounces total do the blocks weigh? 3)

8 **0Z** 

9. **18 lb** 

4)

If the block shown were 9 ounces heavier, how much would it weigh?

5)

What is the weight (in pounds) of the block?

**6**)

If the block shown were 6 ounces heavier, how much would it weigh?