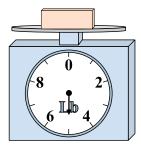

9. \_\_\_\_\_

4)

If the block shown were 9 ounces heavier, how much would it weigh?

5)

What is the weight (in pounds) of the block?

6)

If the block shown were 6 ounces heavier, how much would it weigh?

7)

If the block shown were 6 pounds lighter, how much would it weigh?

8)

What is the weight (in ounces) of the block?

9)

If the block shown were 2 pounds lighter, how much would it weigh?

2)

If you have 5 blocks that are the same weight, how many ounces total do the blocks weigh? 3)

If you have 10 blocks that are the same weight, how many pounds total do the blocks weigh? Answers

1. 4 lb

2. **30 oz** 

3. **90 lb** 

13 oz

5. **5 lb** 

8 **oz** 

7. **2 lb** 