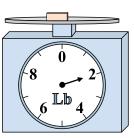

8. **7 oz** 

9. **50 lb** 

4)

If the block shown were 10 ounces heavier, how much would it weigh?

5)

What is the weight (in pounds) of the block?

**6**)

What is the weight (in ounces) of the block?

**7**)

If the block shown were 3 pounds lighter, how much would it weigh?

8)

If the block shown were 2 ounces heavier, how much would it weigh?

9)

1)

If the block shown were 2 pounds lighter, how much would it weigh?

2)

If you have 8 blocks that are the same weight, how many ounces total do the blocks weigh? 3)

If the block shown were 6 pounds heavier, how much would it weigh?

Answers

1.

3.

4. \_\_\_\_\_

5. \_\_\_\_

6.

7. \_\_\_\_\_

8.

Э. \_\_\_\_\_

If the block shown were 6 ounces heavier, how much would it weigh?

5)

What is the weight (in pounds) of the block?

6)

If you have 6 blocks that are the same weight, how many ounces total do the blocks weigh?

7)

What is the weight (in pounds) of the block?

8)

If you have 4 blocks that are the same weight, how many ounces total do the blocks weigh? 9)

If the block shown were 6 pounds lighter, how much would it weigh?

1)

If the block shown were 2 pounds lighter, how much would it weigh?

2)

If you have 8 blocks that are the same weight, how many ounces total do the blocks weigh? 3)

**6**)

If the block shown were 6 pounds heavier, how much would it weigh?

Answers

1 lb

2. **88 oz** 

3. **14 lb** 

18 oz

5. 1 lb