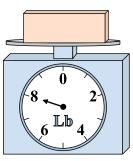

If you have 8 blocks that are the same weight, how many pounds total do the blocks weigh?

6)

If the block shown were 6 ounces lighter, how much would it weigh?

7)

If the block shown were 8 pounds heavier, how much would it weigh?

8)

What is the weight (in ounces) of the block?

9)

What is the weight (in pounds) of the block?

1)

If the block shown were 2 pounds lighter, how much would it weigh?

2)

If you have 5 blocks that are the same weight, how many ounces total do the blocks weigh? 3)

If you have 10 blocks that are the same weight, how many pounds total do the blocks weigh? Answers

1.

3.

. \_\_\_\_\_

5. \_\_\_\_\_

6.

7. \_\_\_\_\_

8.