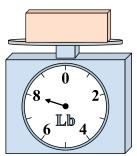

9. \_\_\_\_\_

4)

If the block shown were 9 ounces heavier, how much would it weigh?

5)

What is the weight (in pounds) of the block?

6)

If the block shown were 6 ounces heavier, how much would it weigh?

7)

If the block shown were 6 pounds lighter, how much would it weigh?

8)

What is the weight (in ounces) of the block?

9)

If the block shown were 2 pounds lighter, how much would it weigh?

2)

If you have 5 blocks that are the same weight, how many ounces total do the blocks weigh? 3)

If you have 10 blocks that are the same weight, how many pounds total do the blocks weigh? Answers

1. 4 lb

2. **30 oz** 

3. **90 lb** 

13 oz

5. **5 lb** 

8 **oz** 

7. **2 lb** 