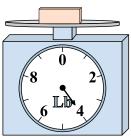

2)

What is the weight (in ounces) of the block?

3)

If the block shown were 7 pounds lighter, how much would it weigh?

**Answers** 

1. **15 lb** 

2. **12 oz** 

3. **2 lb** 

4. **91 oz** 

56 lb

6. **5 0Z** 

7. **14 lb** 

8. **4 oz** 

9. **6 lb** 

If you have 7 blocks that are the same weight, how many ounces total do the blocks weigh?

5)