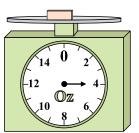

If you have 8 blocks that are the same weight, how many pounds total do the blocks weigh?

6)

If the block shown were 6 ounces lighter, how much would it weigh?

7)

If the block shown were 8 pounds heavier, how much would it weigh?

8)

What is the weight (in ounces) of the block?

9)

What is the weight (in pounds) of the block?

1)

If the block shown were 2 pounds lighter, how much would it weigh?

2)

If you have 5 blocks that are the same weight, how many ounces total do the blocks weigh? 3)