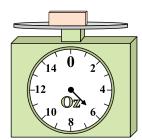

14 0 2

12 0 4

10 8 6

If you have 7 blocks that are the same weight, how many ounces total do the blocks weigh? 5)

If you have 8 blocks that are the same weight, how many pounds total do the blocks weigh? 6)

If the block shown were 6 ounces lighter, how much would it weigh?

7)

If the block shown were 8 pounds heavier, how much would it weigh?

8)

What is the weight (in ounces) of the block?

9)

If the block shown were 9 pounds heavier, how much would it weigh?