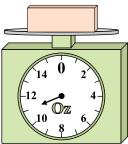

7)

If the block shown were 6 pounds lighter, how much would it weigh?

8)

What is the weight (in ounces) of the block?

9)

1)

If you have 6 blocks that are the same weight, how many pounds total do the blocks weigh? 2)

If the block shown were 5 ounces lighter, how much would it weigh?

3)

If the block shown were 4 pounds heavier, how much would it weigh?

Answers

1. \_\_\_\_\_

3.

4. \_\_\_\_\_

5. \_\_\_\_\_