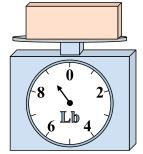

If the block shown were 6 ounces lighter, how much would it weigh?

7)

If the block shown were 8 pounds heavier, how much would it weigh?

8)

What is the weight (in ounces) of the block?

9)

If the block shown were 9 pounds heavier, how much would it weigh?

2)

What is the weight (in ounces) of the block?

3)

If the block shown were 7 pounds lighter, how much would it weigh?

**Answers** 

1. **15 lb** 

2. **12 oz** 

3. **2 lb** 

4. **91 oz** 

56 lb

6. **5 0Z** 

7. **14 lb** 

8. **4 oz** 

9. **6 lb** 

If you have 7 blocks that are the same weight, how many ounces total do the blocks weigh?

5)