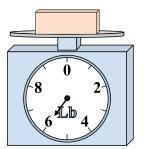

9. \_\_\_\_\_

4)

If the block shown were 9 ounces heavier, how much would it weigh?

5)

What is the weight (in pounds) of the block?

6)

If the block shown were 6 ounces heavier, how much would it weigh?

7)

If the block shown were 6 pounds lighter, how much would it weigh?

8)

What is the weight (in ounces) of the block?

9)

If the block shown were 2 pounds lighter, how much would it weigh?

2)

If you have 5 blocks that are the same weight, how many ounces total do the blocks weigh? 3)

If you have 10 blocks that are the same weight, how many pounds total do the blocks weigh? Answers

1. 4 lb

2. **30 oz** 

3. **90 lb** 

13 oz

5. **5 lb** 

8 **oz** 

7. **2 lb** 