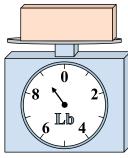

2)

What is the weight (in ounces) of the block?

3)

If the block shown were 7 pounds lighter, how much would it weigh?

**Answers** 

1. **15 lb** 

2. **12 oz** 

3. **2 lb** 

4. **91 oz** 

56 lb

6. **5 0Z** 

7. **14 lb** 

8. **4 oz** 

9. **6 lb** 

If you have 7 blocks that are the same weight, how many ounces total do the blocks weigh?

5)