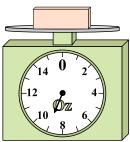

14 0 2

12 0 4

10 8 6

If you have 7 blocks that are the same weight, how many ounces total do the blocks weigh? 5)

If you have 8 blocks that are the same weight, how many pounds total do the blocks weigh? 6)

If the block shown were 6 ounces lighter, how much would it weigh?

7)

If the block shown were 8 pounds heavier, how much would it weigh?

8)

What is the weight (in ounces) of the block?

9)

If the block shown were 9 pounds heavier, how much would it weigh?

4. **91 oz** 

56 lb

6. **5 0Z** 

7. **14 lb** 

8. **4 oz** 

9. **6 lb** 

If you have 7 blocks that are the same weight, how many ounces total do the blocks weigh?

5)