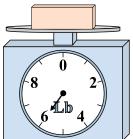

If the block shown were 6 ounces lighter, how much would it weigh?

7)

If the block shown were 8 pounds heavier, how much would it weigh?

8)

What is the weight (in ounces) of the block?

9)

If the block shown were 9 pounds heavier, how much would it weigh?

2)

What is the weight (in ounces) of the block?

3)

If the block shown were 7 pounds lighter, how much would it weigh?

**Answers** 

1. **15 lb** 

2. **12 oz** 

3. **2 lb** 

4. **91 oz** 

56 lb

6. **5 0Z** 

7. **14 lb** 

8. **4 oz** 

9. **6 lb** 

If you have 7 blocks that are the same weight, how many ounces total do the blocks weigh?

5)

If you have 8 blocks that are the same weight, how many pounds total do the blocks weigh?

6)

If the block shown were 6 ounces lighter, how much would it weigh?

7)

If the block shown were 8 pounds heavier, how much would it weigh?

8)

What is the weight (in ounces) of the block?

9)

What is the weight (in pounds) of the block?

1)

If the block shown were 2 pounds lighter, how much would it weigh?

2)

If you have 5 blocks that are the same weight, how many ounces total do the blocks weigh? 3)