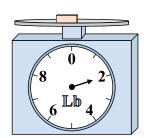

9. \_\_\_\_\_

4)

If the block shown were 9 ounces heavier, how much would it weigh?

5)

What is the weight (in pounds) of the block?

6)

If the block shown were 6 ounces heavier, how much would it weigh?

7)

If the block shown were 6 pounds lighter, how much would it weigh?

8)

What is the weight (in ounces) of the block?

9)

If the block shown were 2 pounds lighter, how much would it weigh?

2)

If you have 5 blocks that are the same weight, how many ounces total do the blocks weigh? 3)