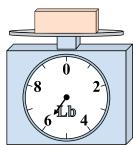

1)

If the block shown were 9 pounds heavier, how much would it weigh?

2)

What is the weight (in ounces) of the block?

3)

If the block shown were 7 pounds lighter, how much would it weigh?

**Answers** 

1.

3.

4. \_\_\_\_\_

5. \_\_\_\_\_

6.

7. \_\_\_\_\_

8.

9. \_\_\_\_\_

4)