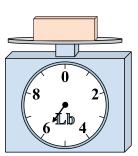

1)

If the block shown were 9 pounds heavier, how much would it weigh?

2)

What is the weight (in ounces) of the block?

3)

If the block shown were 7 pounds lighter, how much would it weigh?

**Answers** 

1.

3.

4. \_\_\_\_\_

5. \_\_\_\_\_

6.

7. \_\_\_\_\_

8.

9. \_\_\_\_\_

4)