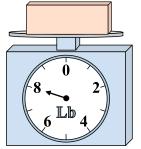

2)

What is the weight (in ounces) of the block?

3)

If the block shown were 7 pounds lighter, how much would it weigh?

**Answers** 

1. **15 lb** 

2. **12 oz** 

3. **2 lb** 