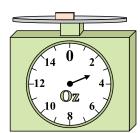

14 0 2

12 0 4

10 8 6

If you have 7 blocks that are the same weight, how many ounces total do the blocks weigh? 5)

If you have 8 blocks that are the same weight, how many pounds total do the blocks weigh? 6)

If the block shown were 6 ounces lighter, how much would it weigh?

7)

If the block shown were 8 pounds heavier, how much would it weigh?

8)

What is the weight (in ounces) of the block?

9)

If the block shown were 9 pounds heavier, how much would it weigh?