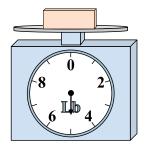

8 **0Z** 

9. **18 lb** 

4)

If the block shown were 9 ounces heavier, how much would it weigh?

5)

What is the weight (in pounds) of the block?

**6**)

If the block shown were 6 ounces heavier, how much would it weigh?

7)

If the block shown were 6 pounds lighter, how much would it weigh?

8)

What is the weight (in ounces) of the block?

9)

1)

If you have 6 blocks that are the same weight, how many pounds total do the blocks weigh? 2)