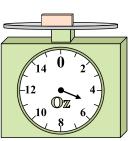

14 0 2

12 0 4

10 8 6

If you have 7 blocks that are the same weight, how many ounces total do the blocks weigh? 5)

If you have 8 blocks that are the same weight, how many pounds total do the blocks weigh? 6)

If the block shown were 6 ounces lighter, how much would it weigh?

7)

If the block shown were 8 pounds heavier, how much would it weigh?

8)

What is the weight (in ounces) of the block?

9)

If the block shown were 9 pounds heavier, how much would it weigh?