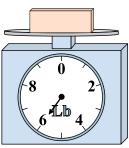

9. \_\_\_\_\_

4)

If the block shown were 9 ounces heavier, how much would it weigh?

5)

What is the weight (in pounds) of the block?

6)

If the block shown were 6 ounces heavier, how much would it weigh?

7)

If the block shown were 6 pounds lighter, how much would it weigh?

8)

What is the weight (in ounces) of the block?

9)

If the block shown were 2 pounds lighter, how much would it weigh?

2)

If you have 5 blocks that are the same weight, how many ounces total do the blocks weigh? 3)