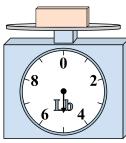

9. \_\_\_\_\_

4)

If the block shown were 9 ounces heavier, how much would it weigh?

5)

What is the weight (in pounds) of the block?

6)

If the block shown were 6 ounces heavier, how much would it weigh?

7)

If the block shown were 6 pounds lighter, how much would it weigh?

8)

What is the weight (in ounces) of the block?

9)

If the block shown were 2 pounds lighter, how much would it weigh?

2)

If you have 5 blocks that are the same weight, how many ounces total do the blocks weigh? 3)

If you have 10 blocks that are the same weight, how many pounds total do the blocks weigh? Answers

1. 4 lb

2. **30 oz** 

3. **90 lb** 

13 oz

5. **5 lb** 

8 **oz** 

7. **2 lb** 

8 **0Z** 

9. **18 lb** 

4)

If the block shown were 9 ounces heavier, how much would it weigh?

5)

What is the weight (in pounds) of the block?

**6**)

If the block shown were 6 ounces heavier, how much would it weigh?

7)

If the block shown were 6 pounds lighter, how much would it weigh?

8)

What is the weight (in ounces) of the block?

9)

1)

If you have 6 blocks that are the same weight, how many pounds total do the blocks weigh? 2)