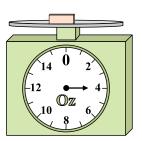

If you have 8 blocks that are the same weight, how many pounds total do the blocks weigh?

6)

If the block shown were 6 ounces lighter, how much would it weigh?

7)

If the block shown were 8 pounds heavier, how much would it weigh?

8)

What is the weight (in ounces) of the block?

9)

What is the weight (in pounds) of the block?

1)

If the block shown were 2 pounds lighter, how much would it weigh?

2)

If you have 5 blocks that are the same weight, how many ounces total do the blocks weigh? 3)