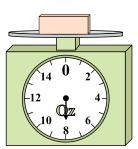

8)

What is the weight (in ounces) of the block?

9)

What is the weight (in pounds) of the block?

1)

If the block shown were 2 pounds lighter, how much would it weigh?

2)

If you have 5 blocks that are the same weight, how many ounces total do the blocks weigh? 3)

If you have 10 blocks that are the same weight, how many pounds total do the blocks weigh? Answers

1.

3.

. \_\_\_\_\_

5. \_\_\_\_\_

6.

7. \_\_\_\_\_

8.

9. \_\_\_\_\_

4)

If the block shown were 9 ounces heavier, how much would it weigh?

5)

What is the weight (in pounds) of the block?

6)

If the block shown were 6 ounces heavier, how much would it weigh?

7)