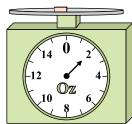

1)

If the block shown were 9 pounds heavier, how much would it weigh?

2)

What is the weight (in ounces) of the block?

3)

If the block shown were 7 pounds lighter, how much would it weigh?

**Answers** 

1.

3.

4. \_\_\_\_\_

5. \_\_\_\_\_

6.

7. \_\_\_\_\_

8.

9. \_\_\_\_\_

4)