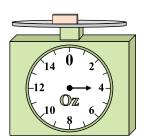

1)

If the block shown were 9 pounds heavier, how much would it weigh?

2)

What is the weight (in ounces) of the block?

3)

If the block shown were 7 pounds lighter, how much would it weigh?

**Answers** 

1.

3.

4. \_\_\_\_\_

5. \_\_\_\_\_

6.

7. \_\_\_\_\_

8.

9. \_\_\_\_\_

4)

14 0 2

12 0 4

10 8 6

If you have 7 blocks that are the same weight, how many ounces total do the blocks weigh? 5)

If you have 8 blocks that are the same weight, how many pounds total do the blocks weigh? 6)

If the block shown were 6 ounces lighter, how much would it weigh?

7)

If the block shown were 8 pounds heavier, how much would it weigh?

8)

What is the weight (in ounces) of the block?

9)

If the block shown were 9 pounds heavier, how much would it weigh?

2)

What is the weight (in ounces) of the block?

3)

If the block shown were 7 pounds lighter, how much would it weigh?

**Answers** 

1. **15 lb** 

2. **12 oz** 

3. **2 lb** 

4. **91 oz** 

56 lb

6. **5 0Z** 

7. **14 lb** 

8. **4 oz** 

9. **6 lb** 

If you have 7 blocks that are the same weight, how many ounces total do the blocks weigh?

5)