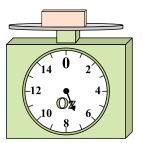

14 0 2

12 0 4

10 8 6

If you have 7 blocks that are the same weight, how many ounces total do the blocks weigh? 5)

If you have 8 blocks that are the same weight, how many pounds total do the blocks weigh? 6)

If the block shown were 6 ounces lighter, how much would it weigh?

7)

If the block shown were 8 pounds heavier, how much would it weigh?

8)

What is the weight (in ounces) of the block?

9)

If the block shown were 9 pounds heavier, how much would it weigh?