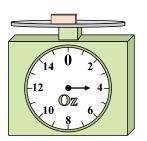

If you have 8 blocks that are the same weight, how many pounds total do the blocks weigh?

6)

If the block shown were 6 ounces lighter, how much would it weigh?

7)

If the block shown were 8 pounds heavier, how much would it weigh?

8)

What is the weight (in ounces) of the block?

9)

What is the weight (in pounds) of the block?

1)

If the block shown were 2 pounds lighter, how much would it weigh?

2)

If you have 5 blocks that are the same weight, how many ounces total do the blocks weigh? 3)