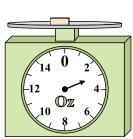

8 **0Z** 

9. **18 lb** 

4)

If the block shown were 9 ounces heavier, how much would it weigh?

5)

What is the weight (in pounds) of the block?

**6**)

If the block shown were 6 ounces heavier, how much would it weigh?

7)

If the block shown were 6 pounds lighter, how much would it weigh?

8)

What is the weight (in ounces) of the block?

9)

1)

If you have 6 blocks that are the same weight, how many pounds total do the blocks weigh? 2)

If the block shown were 5 ounces lighter, how much would it weigh?

3)

If the block shown were 4 pounds heavier, how much would it weigh?

Answers

1. \_\_\_\_\_

3.

4. \_\_\_\_\_

5. \_\_\_\_\_

6.

7. \_\_\_\_\_

8. \_\_\_\_\_

9. \_\_\_\_\_

4)

If the block shown were 10 ounces heavier, how much would it weigh?

5)

What is the weight (in pounds) of the block?