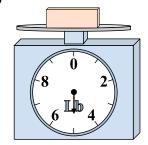

If the block shown were 6 ounces lighter, how much would it weigh?

7)

If the block shown were 8 pounds heavier, how much would it weigh?

8)

What is the weight (in ounces) of the block?

9)

If the block shown were 9 pounds heavier, how much would it weigh?

2)

What is the weight (in ounces) of the block?

3)

If the block shown were 7 pounds lighter, how much would it weigh?

**Answers** 

1. **15 lb** 

2. **12 oz** 

3. **2 lb** 

4. **91 oz** 

56 lb

6. **5 0Z** 

7. **14 lb** 

8. **4 oz** 

9. **6 lb** 

If you have 7 blocks that are the same weight, how many ounces total do the blocks weigh?

5)