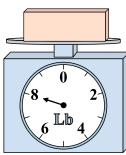

1)

If the block shown were 9 pounds heavier, how much would it weigh?

2)

What is the weight (in ounces) of the block?

3)

If the block shown were 7 pounds lighter, how much would it weigh?

**Answers** 

1.

3.

4. \_\_\_\_\_

5. \_\_\_\_\_

6.

7. \_\_\_\_\_

8.

9. \_\_\_\_\_

4)