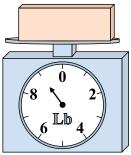

2)

What is the weight (in ounces) of the block?

3)

If the block shown were 7 pounds lighter, how much would it weigh?

**Answers** 

1. **15 lb** 

2. **12 oz** 

3. **2 lb** 

4. **91 oz** 

56 lb

6. **5 0Z** 

7. **14 lb** 

8. **4 oz** 

9. **6 lb** 

If you have 7 blocks that are the same weight, how many ounces total do the blocks weigh?

5)