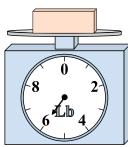

2)

What is the weight (in ounces) of the block?

3)

If the block shown were 7 pounds lighter, how much would it weigh?

**Answers** 

1. **15 lb** 

2. **12 oz** 

3. **2 lb** 

4. **91 oz** 

56 lb

6. **5 0Z** 

7. **14 lb** 

8. **4 oz** 

9. **6 lb** 

If you have 7 blocks that are the same weight, how many ounces total do the blocks weigh?

5)