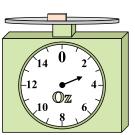

If you have 10 blocks that are the same weight, how many pounds total do the blocks weigh? Answers

1.

3.

. \_\_\_\_\_

5. \_\_\_\_\_

6.

7. \_\_\_\_\_

8.

9. \_\_\_\_\_

4)

If the block shown were 9 ounces heavier, how much would it weigh?

5)

What is the weight (in pounds) of the block?

6)

If the block shown were 6 ounces heavier, how much would it weigh?

7)

If the block shown were 6 pounds lighter, how much would it weigh?

8)

What is the weight (in ounces) of the block?

9)

If the block shown were 2 pounds lighter, how much would it weigh?

2)

If you have 5 blocks that are the same weight, how many ounces total do the blocks weigh? 3)

If you have 10 blocks that are the same weight, how many pounds total do the blocks weigh? Answers

1. 4 lb

2. **30 oz** 

3. **90 lb** 

13 oz

5. **5 lb** 

8 **oz** 

7. **2 lb** 