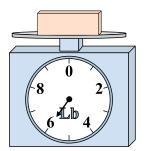

9. \_\_\_\_\_

4)

If the block shown were 9 ounces heavier, how much would it weigh?

5)

What is the weight (in pounds) of the block?

6)

If the block shown were 6 ounces heavier, how much would it weigh?

7)

If the block shown were 6 pounds lighter, how much would it weigh?

8)

What is the weight (in ounces) of the block?

9)

If the block shown were 2 pounds lighter, how much would it weigh?

2)

If you have 5 blocks that are the same weight, how many ounces total do the blocks weigh? 3)

If you have 10 blocks that are the same weight, how many pounds total do the blocks weigh? Answers

1. 4 lb

2. **30 oz** 

3. **90 lb** 

13 oz

5. **5 lb** 

8 **oz** 

7. **2 lb** 