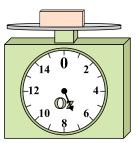

If you have 8 blocks that are the same weight, how many pounds total do the blocks weigh?

6)

If the block shown were 6 ounces lighter, how much would it weigh?

7)

If the block shown were 8 pounds heavier, how much would it weigh?

8)

What is the weight (in ounces) of the block?

9)

What is the weight (in pounds) of the block?

1)

If the block shown were 2 pounds lighter, how much would it weigh?

2)

If you have 5 blocks that are the same weight, how many ounces total do the blocks weigh? 3)