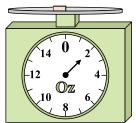

8)

What is the weight (in ounces) of the block?

9)

What is the weight (in pounds) of the block?

1)

If the block shown were 2 pounds lighter, how much would it weigh?

2)

If you have 5 blocks that are the same weight, how many ounces total do the blocks weigh? 3)

If you have 10 blocks that are the same weight, how many pounds total do the blocks weigh? Answers

1.

3.

. \_\_\_\_\_

5. \_\_\_\_\_

6.

7. \_\_\_\_\_

8.

9. \_\_\_\_\_

4)

If the block shown were 9 ounces heavier, how much would it weigh?

5)

What is the weight (in pounds) of the block?

6)

If the block shown were 6 ounces heavier, how much would it weigh?

7)