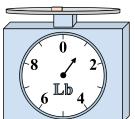

2)

What is the weight (in ounces) of the block?

3)

If the block shown were 7 pounds lighter, how much would it weigh?

**Answers** 

1. **15 lb** 

2. **12 oz** 

3. **2 lb** 

4. **91 oz** 

56 lb

6. **5 0Z** 

7. **14 lb** 

8. **4 oz** 

9. **6 lb** 

If you have 7 blocks that are the same weight, how many ounces total do the blocks weigh?

5)

If you have 8 blocks that are the same weight, how many pounds total do the blocks weigh?

6)

If the block shown were 6 ounces lighter, how much would it weigh?

7)

If the block shown were 8 pounds heavier, how much would it weigh?

8)

What is the weight (in ounces) of the block?

9)

What is the weight (in pounds) of the block?

1)

If the block shown were 2 pounds lighter, how much would it weigh?

2)

If you have 5 blocks that are the same weight, how many ounces total do the blocks weigh? 3)