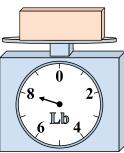

1)

If the block shown were 9 pounds heavier, how much would it weigh?

2)

What is the weight (in ounces) of the block?

3)

If the block shown were 7 pounds lighter, how much would it weigh?

**Answers** 

1.

3.

4. \_\_\_\_\_

5. \_\_\_\_\_

6.

7. \_\_\_\_\_

8.

9. \_\_\_\_\_

4)

2)

What is the weight (in ounces) of the block?

3)

If the block shown were 7 pounds lighter, how much would it weigh?

**Answers** 

1. **15 lb** 

2. **12 oz** 

3. **2 lb** 

4. **91 oz** 

56 lb

6. **5 0Z** 

7. **14 lb** 

8. **4 oz** 

9. **6 lb** 

If you have 7 blocks that are the same weight, how many ounces total do the blocks weigh?

5)