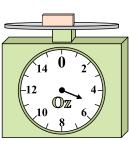

1)

If the block shown were 9 pounds heavier, how much would it weigh?

2)

What is the weight (in ounces) of the block?

3)

If the block shown were 7 pounds lighter, how much would it weigh?

**Answers** 

1.

3.

4. \_\_\_\_\_

5. \_\_\_\_\_

6.

7. \_\_\_\_\_

8.

9. \_\_\_\_\_

4)