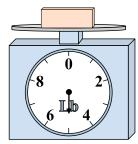

1)

If the block shown were 9 pounds heavier, how much would it weigh?

2)

What is the weight (in ounces) of the block?

3)

If the block shown were 7 pounds lighter, how much would it weigh?

**Answers** 

1.

3.

4. \_\_\_\_\_

5. \_\_\_\_\_

6.

7. \_\_\_\_\_

8.

9. \_\_\_\_\_

4)